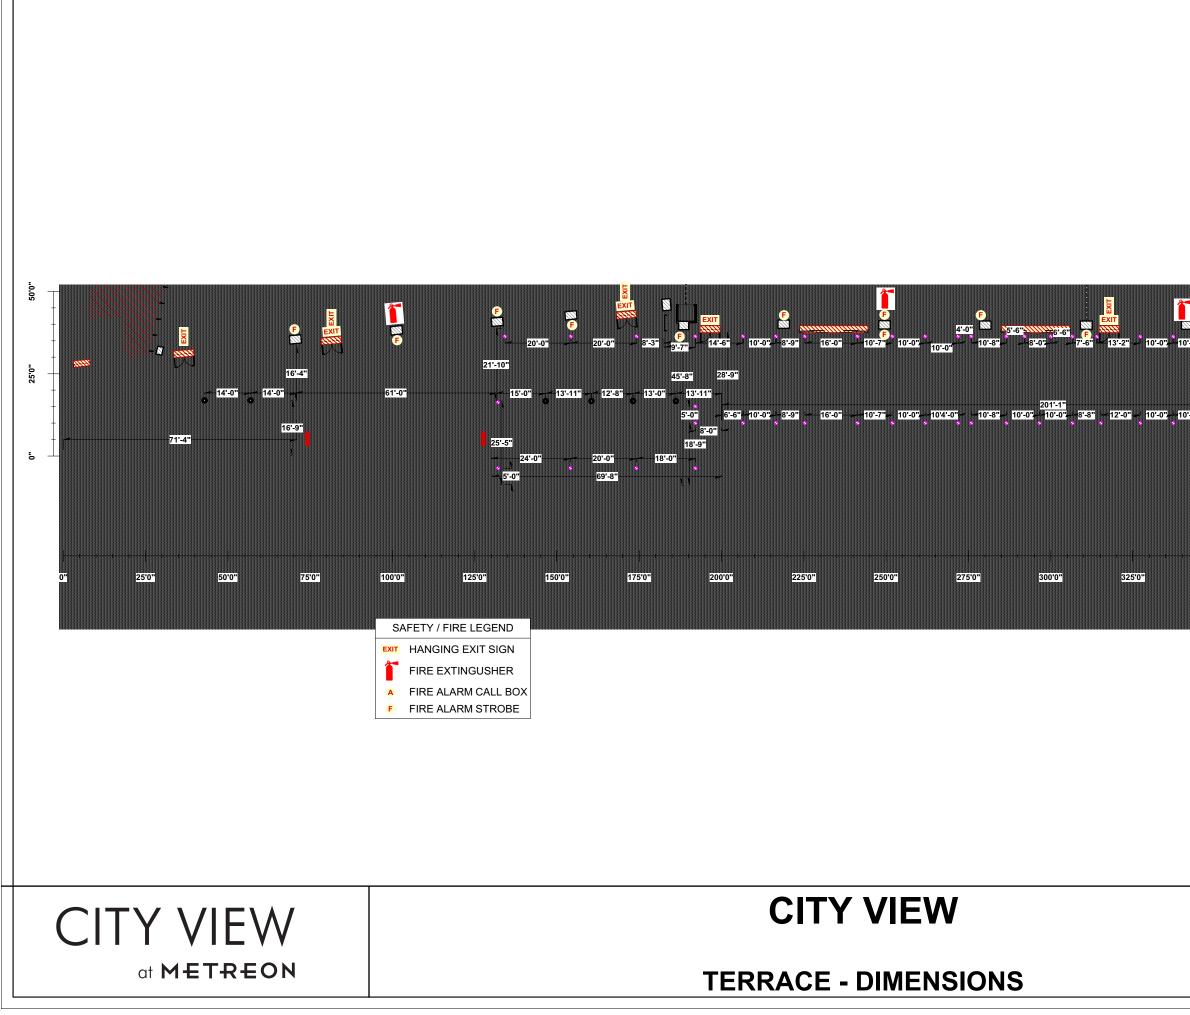

| -10" - 13-11" - 1<br>15"-3"<br>-10" - 13-11" - 1                                                                 | TO BELOW                     |                                        |        |
|------------------------------------------------------------------------------------------------------------------|------------------------------|----------------------------------------|--------|
|                                                                                                                  | 400'0" 4                     | 25'0"                                  | 450'0" |
| GENERAL NOTES:<br>• ALL FLOOR PLANS SU<br>• NO LOADING THROUG<br>• MUST KEEP CLEAR PA<br>• ALL EXIT SIGNS & FIRE | H GUEST HALLW                | 'AY<br>6' TO ALL EXI                   | тѕ     |
|                                                                                                                  | SCALE:<br>1::<br>PRINT SIZE: | W at METREON<br>SHEET:<br>340<br>TER-1 |        |