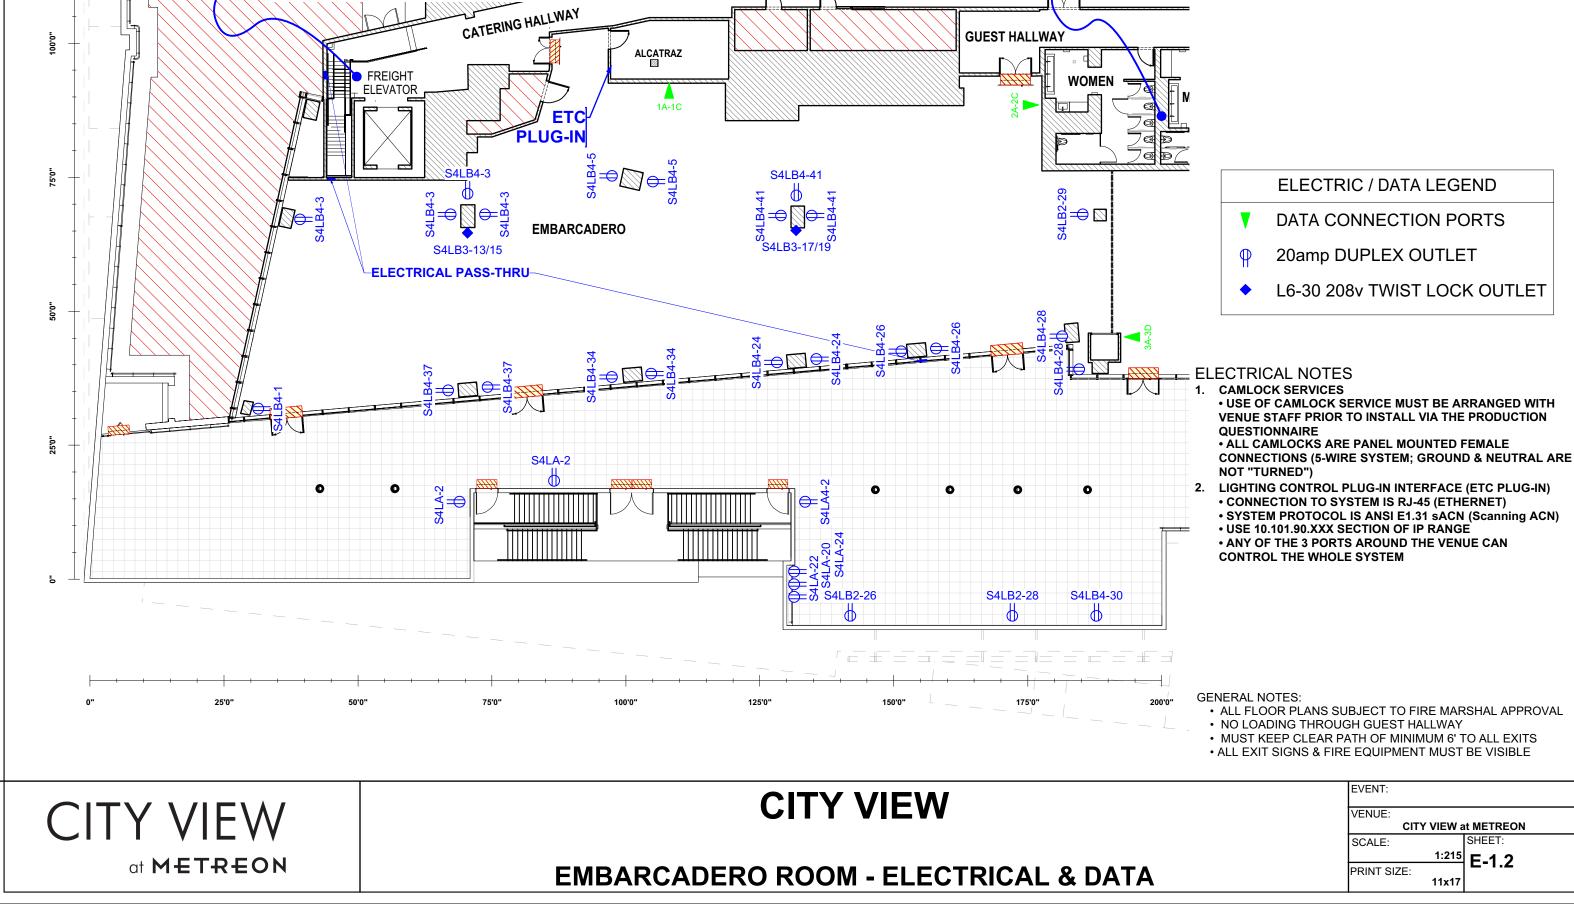

## **ELECTRICAL NOTES**

- 1. CAMLOCK SERVICES • USE OF CAMLOCK SERVICE MUST BE ARRANGED WITH VENUE STAFF PRIOR TO INSTALL VIA THE PRODUCTION QUESTIONNAIRE • ALL CAMLOCKS ARE PANEL MOUNTED FEMALE CONNECTIONS (5-WIRE SYSTEM; GROUND & NEUTRAL ARE NOT "TURNED")
- 2. LIGHTING CONTROL PLUG\_IN INTERFACE (ETC PLUG\_IN) • CONNECTION TO SYSTEM IS RJ-45 (ETHERNET) • SYSTEM PROTOCOL IS ANSI E1.31 SACN (Scanning ACN) • USE 10.101.90.XXX SECTION OF IP RANGE

# **PRESIDIO ROOM - ELECTRICAL & DATA**

• ANY OF THE 3 PORTS AROUND THE VENUE CAN CONTROL THE WHOLE SYSTEM

- ALL FLOOR PLANS SUBJECT TO FIRE MARSHAL APPROVAL
- NO LOADING THROUGH GUEST HALLWAY
- MUST KEEP CLEAR PATH OF MINIMUM 6' TO ALL EXITS ALL EXIT SIGNS & FIRE EQUIPMENT MUST BE VISIBLE

ALL FLOOR PLANS SUBJECT TO FIRE MARSHAL APPROVAL

• NO LOADING THROUGH GUEST HALLWAY

MUCT KEED OF EAD DATH OF MININALINA CLTO AL

• ALL CAMLOCKS ARE PANEL MOUNTED FEMALE CONNECTIONS (5-WIRE SYSTEM; GROUND & NEUTRAL ARE NOT "TURNED") LIGHTING CONTROL PLUG-IN INTERFACE (ETC PLUG-IN) • CONNECTION TO SYSTEM IS RJ-45 (ETHERNET) • SYSTEM PROTOCOL IS ANSI E1.31 sACN (Scanning ACN) • ANY OF THE 3 PORTS AROUND THE VENUE CAN CONTROL THE WHOLE SYSTEM