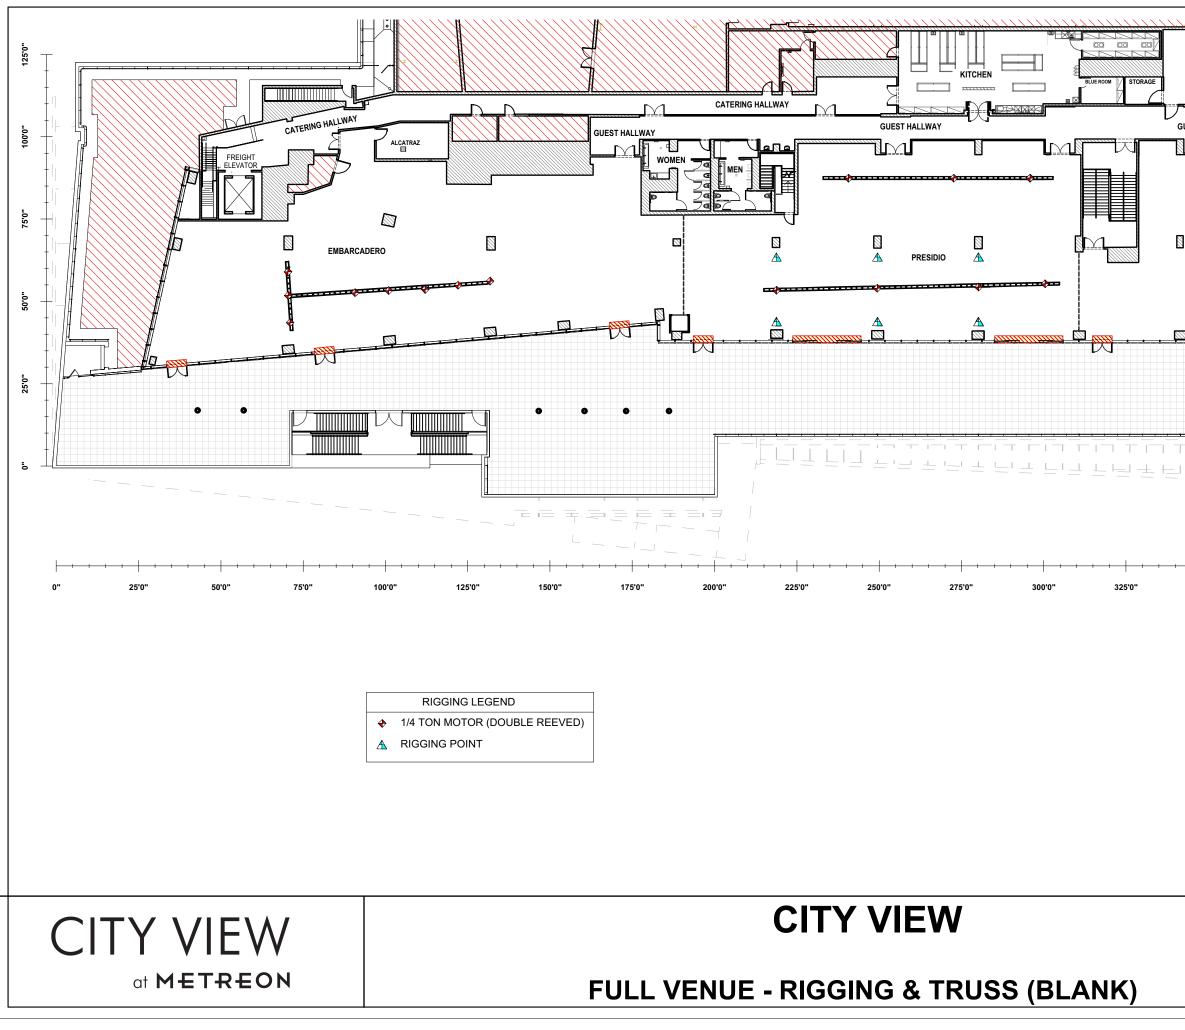

• ALL FLOOR PLANS SUBJECT TO FIRE MARSHAL APPROVAL

• MUST KEEP CLEAR PATH OF MINIMUM 6' TO ALL EXITS • ALL EXIT SIGNS & FIRE EQUIPMENT MUST BE VISIBLE

• NO LOADING THROUGH GUEST HALLWAY

**RIGGING LEGEND** 

# 1/4 TON MOTOR (DOUBLE REEVED)

**RIGGING POINT**  $\triangle$ 

# RIGGING LEGEND 1/4 TON MOTOR (DOUBLE REEVED)

 $\mathbf{\bullet}$ 

KITCHEN

| EVENT:      |                          |                                                         |
|-------------|--------------------------|---------------------------------------------------------|
| VENUE:      |                          |                                                         |
| CITY        | VIEW a                   |                                                         |
| SCALE:      |                          | SHEET:                                                  |
|             | 1:215                    | P-1.0                                                   |
| PRINT SIZE: |                          | 1 1.0                                                   |
|             | 11x17                    |                                                         |
|             | VENUE:<br>CITY<br>SCALE: | VENUE:<br>CITY VIEW a<br>SCALE:<br>1:215<br>PRINT SIZE: |