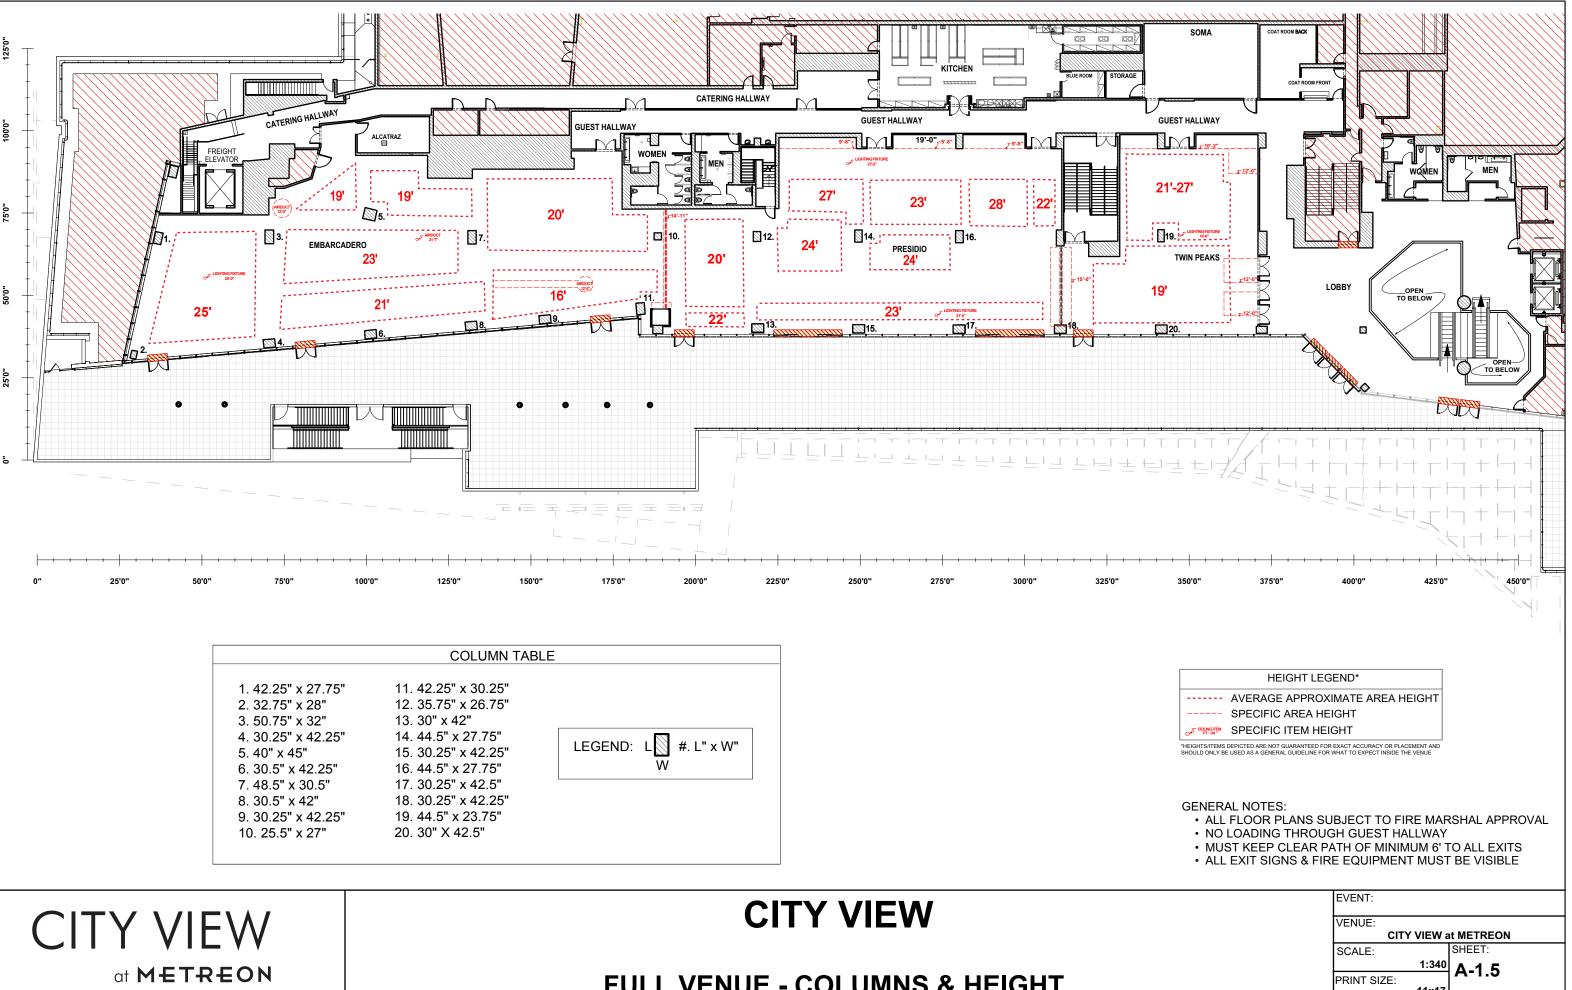

MUST KEEP CLEAR PATH OF MINIMUM 6' TO ALL EXITS
ALL EXIT SIGNS & FIRE EQUIPMENT MUST BE VISIBLE

- NO LOADING THROUGH GUEST HALLWAY

• ALL FLOOR PLANS SUBJECT TO FIRE MARSHAL APPROVAL

KITCHEN 25'5" x 55'6"