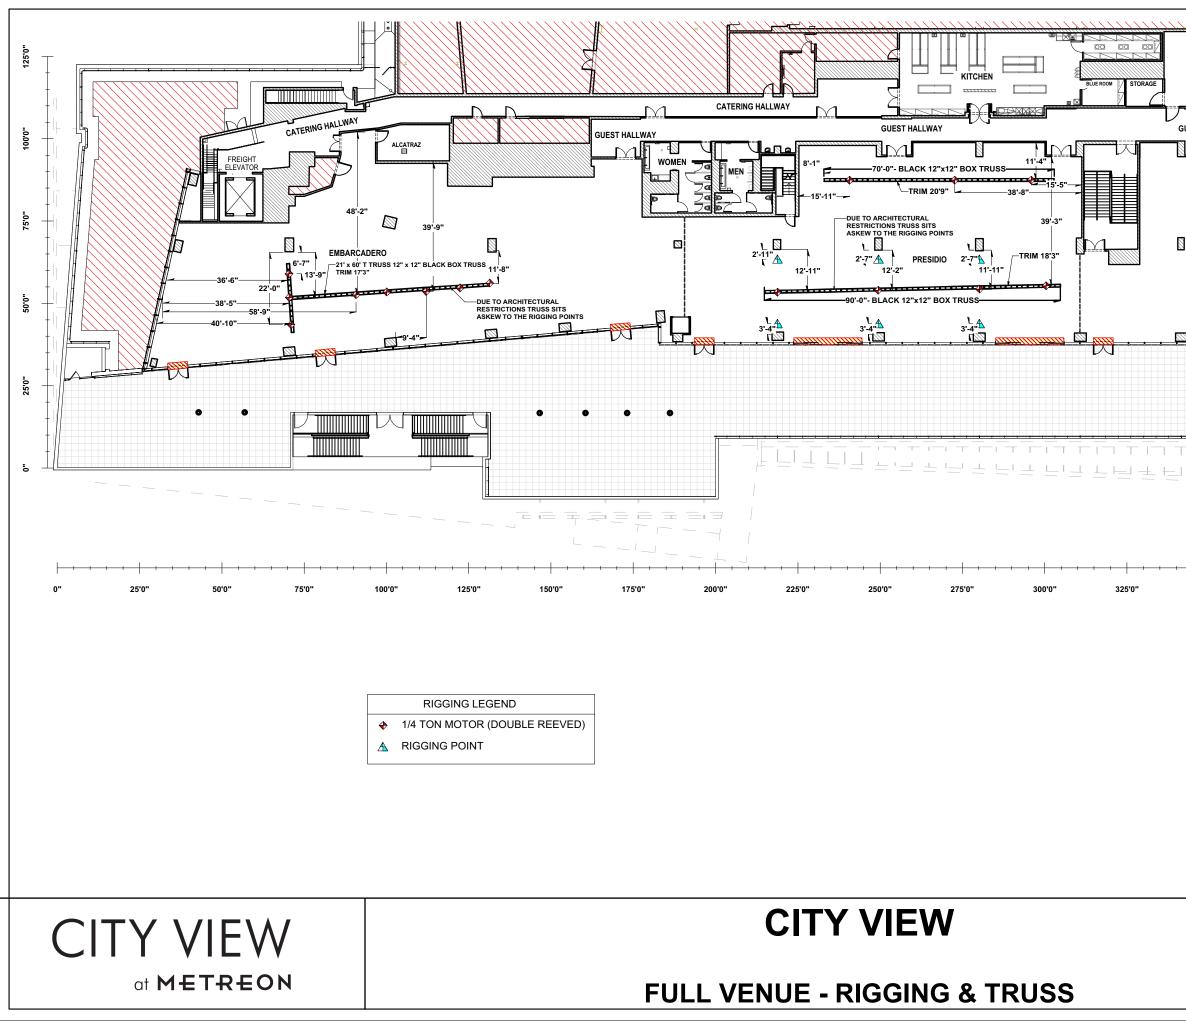

• ALL FLOOR PLANS SUBJECT TO FIRE MARSHAL APPROVAL

• MUST KEEP CLEAR PATH OF MINIMUM 6' TO ALL EXITS • ALL EXIT SIGNS & FIRE EQUIPMENT MUST BE VISIBLE

• NO LOADING THROUGH GUEST HALLWAY

**RIGGING LEGEND** 

# 1/4 TON MOTOR (DOUBLE REEVED)

**RIGGING POINT**  $\triangle$ 

# A RIGGING POINT

# RIGGING LEGEND 1/4 TON MOTOR (DOUBLE REEVED)

 $\mathbf{\bullet}$ 

KITCHEN

| EVENT:      |                          |                                                         |
|-------------|--------------------------|---------------------------------------------------------|
| VENUE:      |                          |                                                         |
| CITY        | VIEW a                   |                                                         |
| SCALE:      |                          | SHEET:                                                  |
|             | 1:215                    | P-1.0                                                   |
| PRINT SIZE: |                          | 1 1.0                                                   |
|             | 11x17                    |                                                         |
|             | VENUE:<br>CITY<br>SCALE: | VENUE:<br>CITY VIEW a<br>SCALE:<br>1:215<br>PRINT SIZE: |