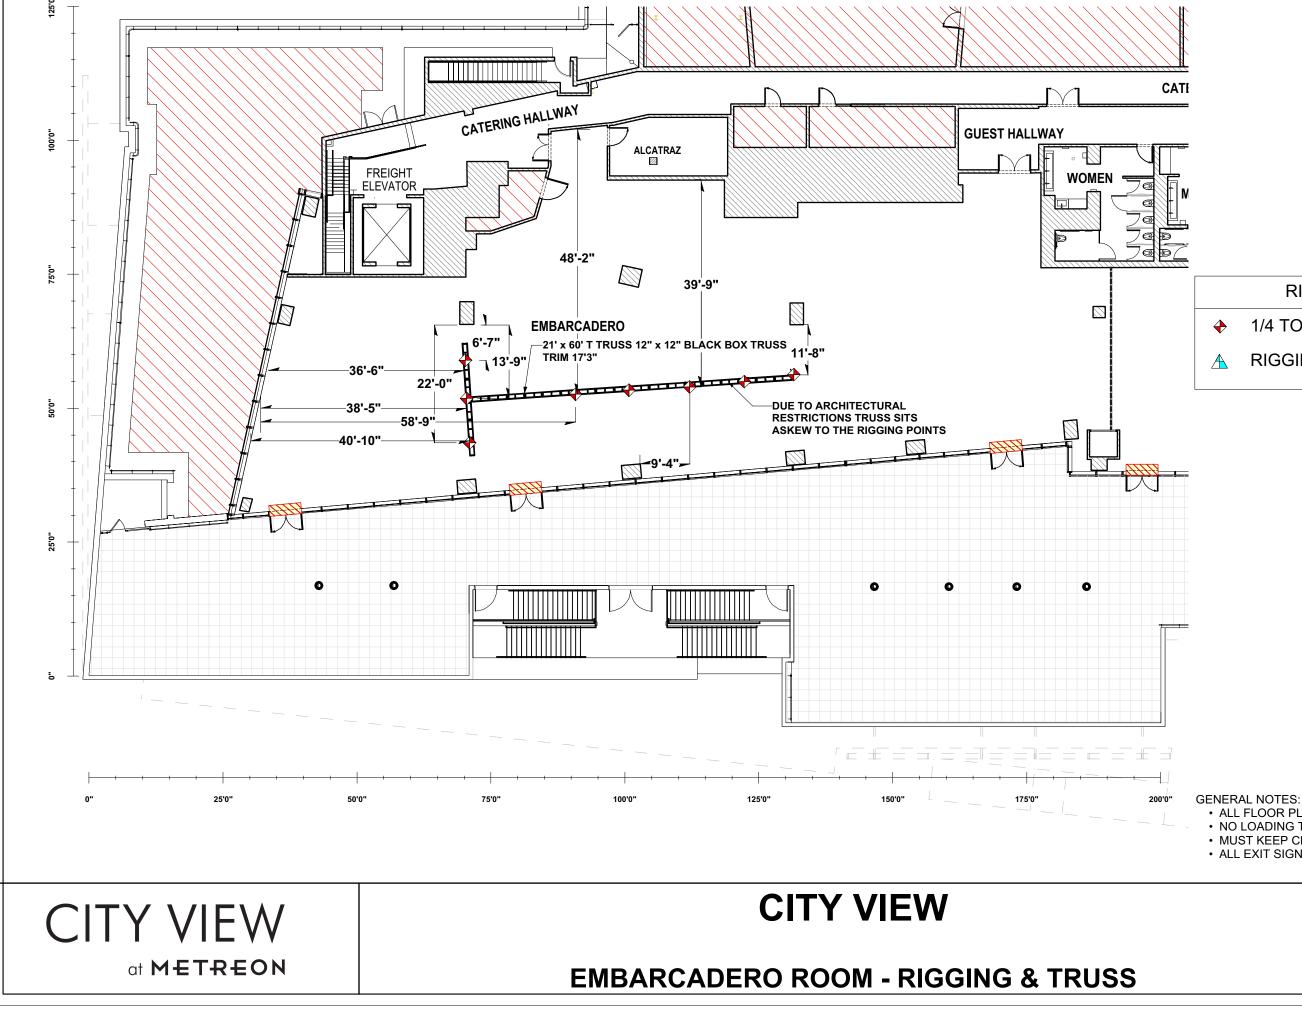

• ALL FLOOR PLANS SUBJECT TO FIRE MARSHAL APPROVAL

• MUST KEEP CLEAR PATH OF MINIMUM 6' TO ALL EXITS • ALL EXIT SIGNS & FIRE EQUIPMENT MUST BE VISIBLE

• NO LOADING THROUGH GUEST HALLWAY

**RIGGING LEGEND** 

# 1/4 TON MOTOR (DOUBLE REEVED)

**RIGGING POINT**  $\triangle$ 

# A RIGGING POINT

# RIGGING LEGEND 1/4 TON MOTOR (DOUBLE REEVED)

 $\mathbf{\bullet}$ 

KITCHEN

| EVENT:      |                          |                                                         |
|-------------|--------------------------|---------------------------------------------------------|
| VENUE:      |                          |                                                         |
| CITY        | VIEW a                   |                                                         |
| SCALE:      |                          | SHEET:                                                  |
|             | 1:215                    | P-1.0                                                   |
| PRINT SIZE: |                          | 1 1.0                                                   |
|             | 11x17                    |                                                         |
|             | VENUE:<br>CITY<br>SCALE: | VENUE:<br>CITY VIEW a<br>SCALE:<br>1:215<br>PRINT SIZE: |