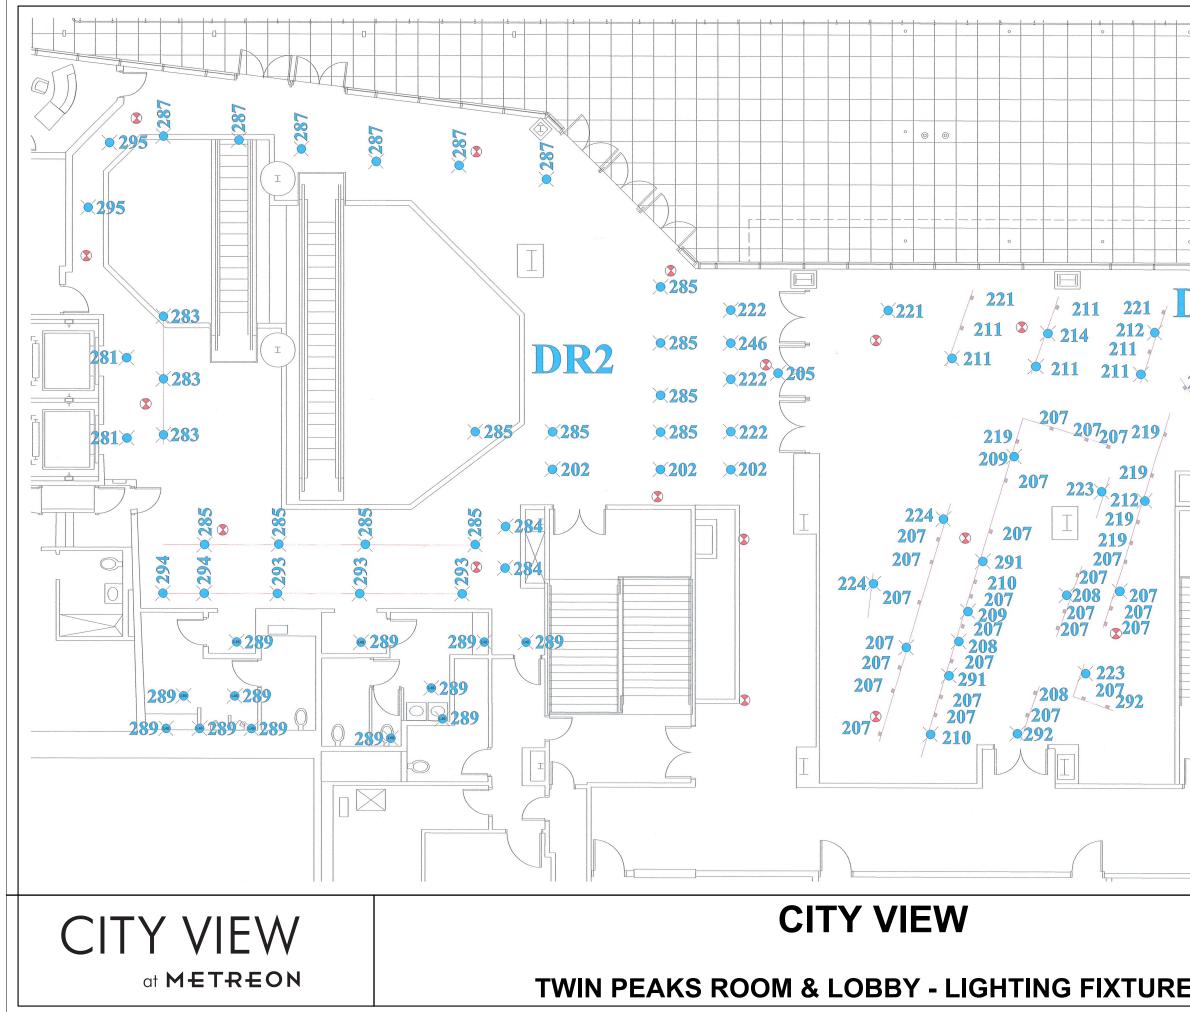

20amp DUPLEX OUTLET

L6-30 208v TWIST LOCK OUTLET

ELECTRIC / DATA LEGEND

| 219<br>214<br>219<br>212<br>214<br>219<br>219<br>219<br>219 |                                                                           |
|-------------------------------------------------------------|---------------------------------------------------------------------------|
|                                                             |                                                                           |
| 11                                                          | EVENT:                                                                    |
| ES                                                          | VENUE:<br>CITY VIEW at METREON<br>SCALE:<br>1:340<br>PRINT SIZE:<br>11x17 |