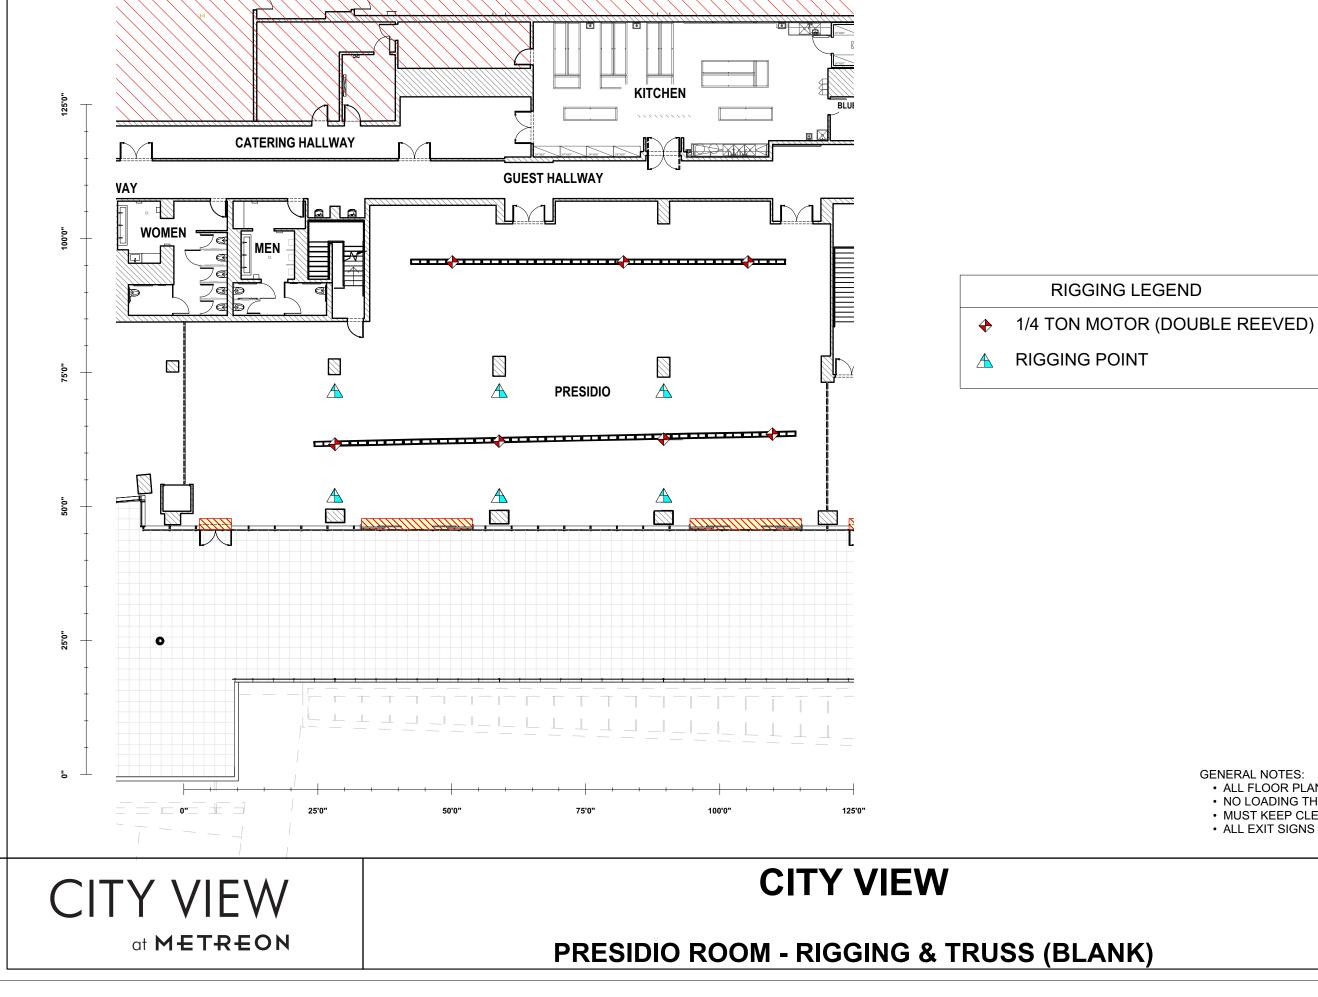

# A RIGGING POINT

# RIGGING LEGEND 1/4 TON MOTOR (DOUBLE REEVED)

 $\mathbf{\bullet}$ 

KITCHEN

| EVENT:      |                          |                                                         |
|-------------|--------------------------|---------------------------------------------------------|
| VENUE:      |                          |                                                         |
| CITY        | VIEW a                   |                                                         |
| SCALE:      |                          | SHEET:                                                  |
|             | 1:215                    | P-1.0                                                   |
| PRINT SIZE: |                          | 1 1.0                                                   |
|             | 11x17                    |                                                         |
|             | VENUE:<br>CITY<br>SCALE: | VENUE:<br>CITY VIEW a<br>SCALE:<br>1:215<br>PRINT SIZE: |