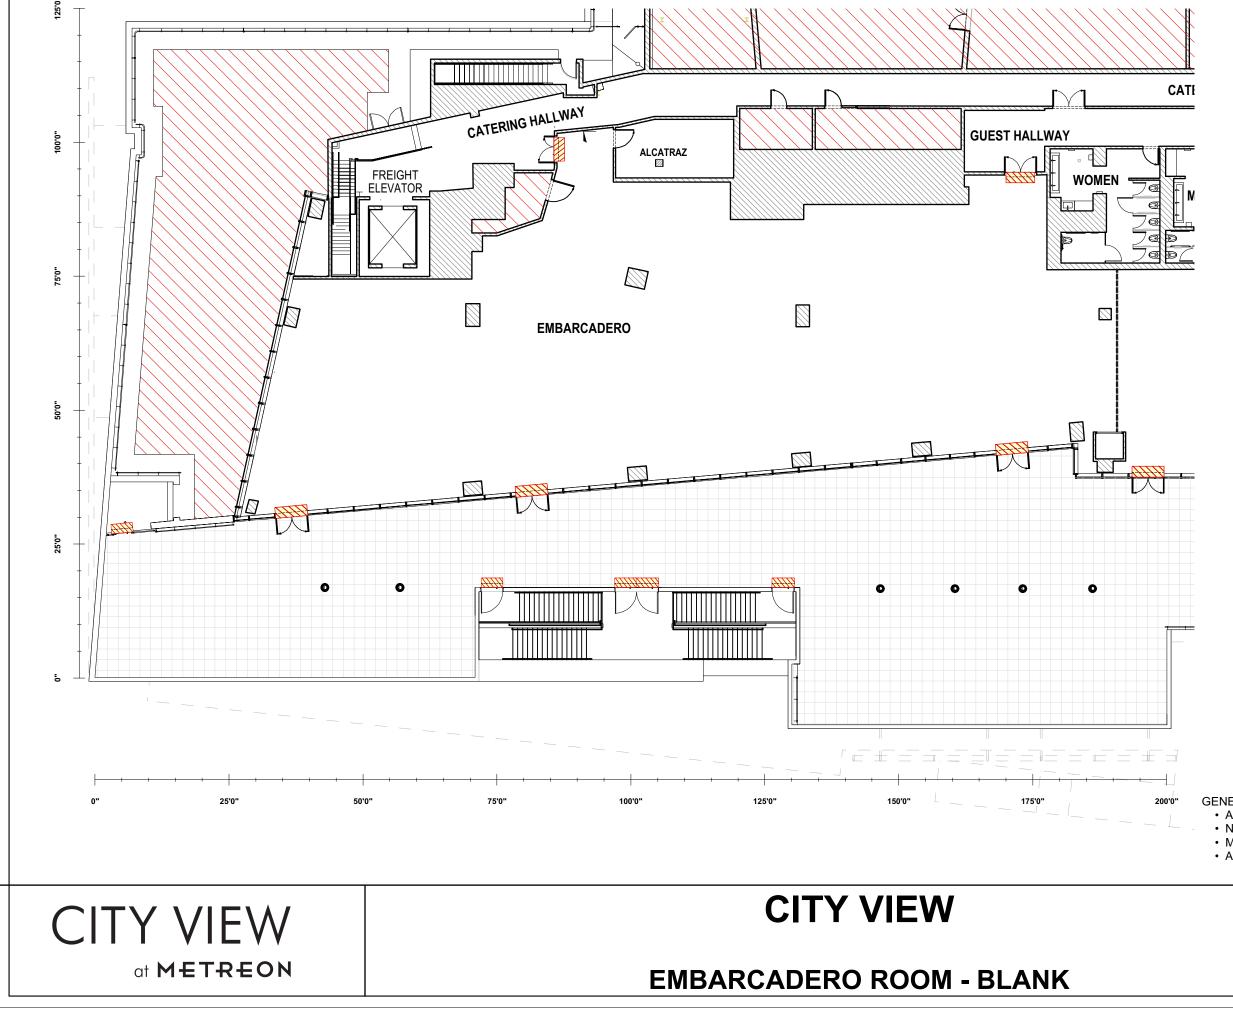

|
|                                           |                                           | EVENT:                                                       |                 |                        |
|                                           |                                           |                                                              |                 |                        |
|                                           |                                           | SCALE:<br>PRINT SIZE:                                        | 1:340           | SHEET:<br><b>A-1.4</b> |
|                                           |                                           |                                                              | 11x17           |                        |







| EVENT:                         |  |
|--------------------------------|--|
| VENUE:<br>CITY VIEW at METREON |  |
| SCALE: SHEET:                  |  |
|                                |  |
| PRINT SIZE:<br>11x17           |  |

• ALL EXIT SIGNS & FIRE EQUIPMENT MUST BE VISIBLE

- MUST KEEP CLEAR PATH OF MINIMUM 6' TO ALL EXITS
- NO LOADING THROUGH GUEST HALLWAY
- ALL FLOOR PLANS SUBJECT TO FIRE MARSHAL APPROVAL
- GENERAL NOTES:





| EVENT:               |            |
|----------------------|------------|
| VENUE:               |            |
| -                    | at METREON |
| SCALE:               | SHEET:     |
| 1:215                | E-1.1      |
| PRINT SIZE:<br>11x17 |            |
| 11X17                |            |

GENERAL NOTES:

EXIT

Α F EXIT SIGN

SAFETY / FIRE LEGE