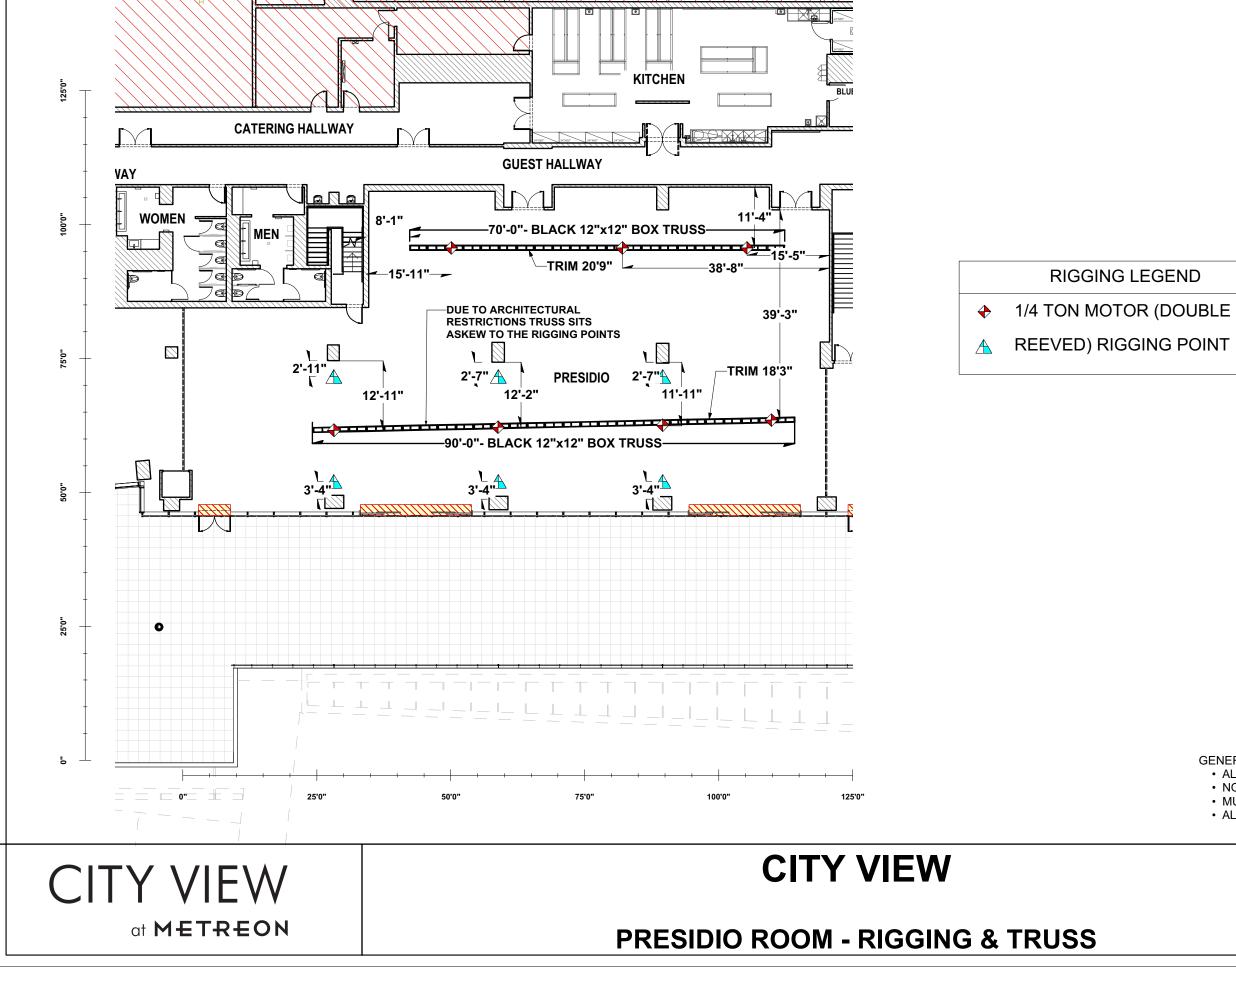

• ALL FLOOR PLANS SUBJECT TO FIRE MARSHAL APPROVAL

• MUST KEEP CLEAR PATH OF MINIMUM 6' TO ALL EXITS • ALL EXIT SIGNS & FIRE EQUIPMENT MUST BE VISIBLE

• NO LOADING THROUGH GUEST HALLWAY

**RIGGING LEGEND** 

# 1/4 TON MOTOR (DOUBLE REEVED)

**RIGGING POINT**  $\triangle$ 

# RIGGING LEGEND 1/4 TON MOTOR (DOUBLE REEVED)

 $\mathbf{\bullet}$ 

KITCHEN

| EVENT:      |                          |                                                         |
|-------------|--------------------------|---------------------------------------------------------|
| VENUE:      |                          |                                                         |
| CITY        | VIEW a                   |                                                         |
| SCALE:      |                          | SHEET:                                                  |
|             | 1:215                    | P-1.0                                                   |
| PRINT SIZE: |                          | 1 1.0                                                   |
|             | 11x17                    |                                                         |
|             | VENUE:<br>CITY<br>SCALE: | VENUE:<br>CITY VIEW a<br>SCALE:<br>1:215<br>PRINT SIZE: |