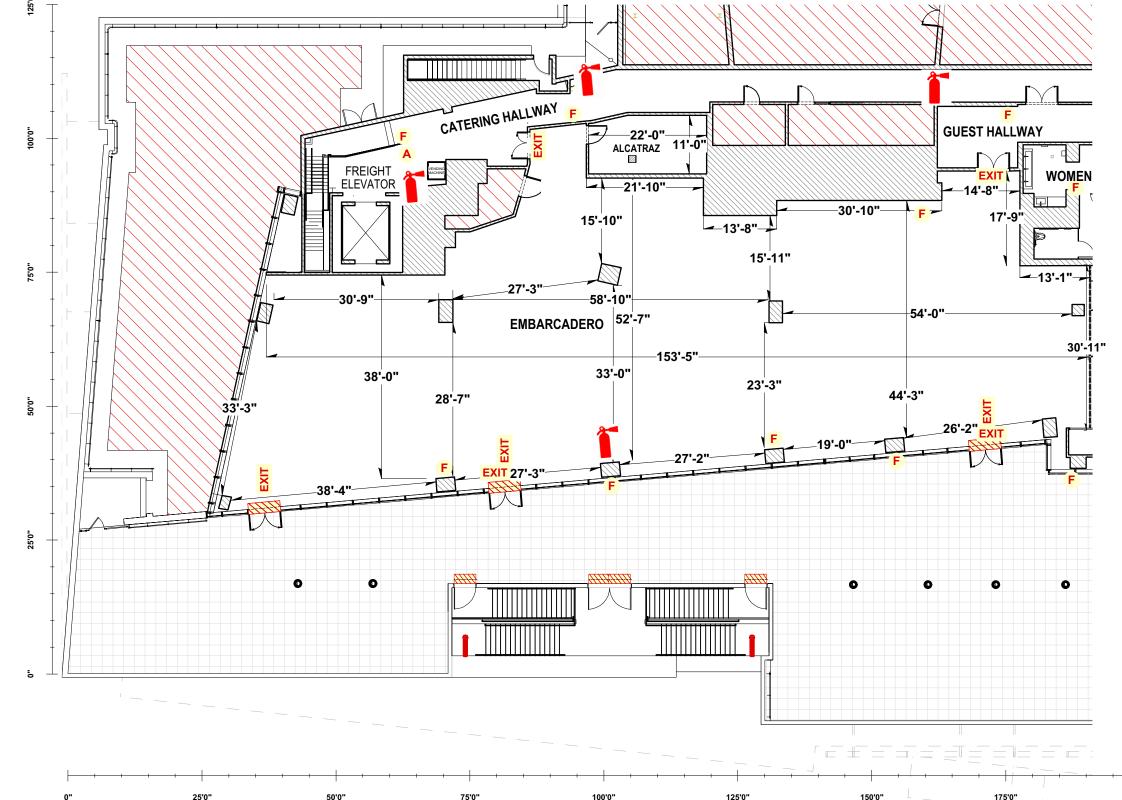

GENERAL NOTES:

EXIT

Α F EXIT SIGN

SAFETY / FIRE LEGEND

FIRE EXTINGUSHER

FIRE ALARM CALL BOX

FIRE ALARM STROBE

- ALL FLOOR PLANS SUBJECT TO FIRE MARSHAL APPROVAL

ALL FLOOR PLANS SUBJECT TO FIRE MARSHAL APPROVAL

• MUST KEEP CLEAR PATH OF MINIMUM 6' TO ALL EXITS • ALL EXIT SIGNS & FIRE EQUIPMENT MUST BE VISIBLE

• NO LOADING THROUGH GUEST HALLWAY

|      | SAFETY / FIRE LEGEND |
|------|----------------------|
| EXIT | EXIT SIGN            |
| Î    | FIRE EXTINGUSHER     |
| Α    | FIRE ALARM CALL BOX  |
| F    | FIRE ALARM STROBE    |