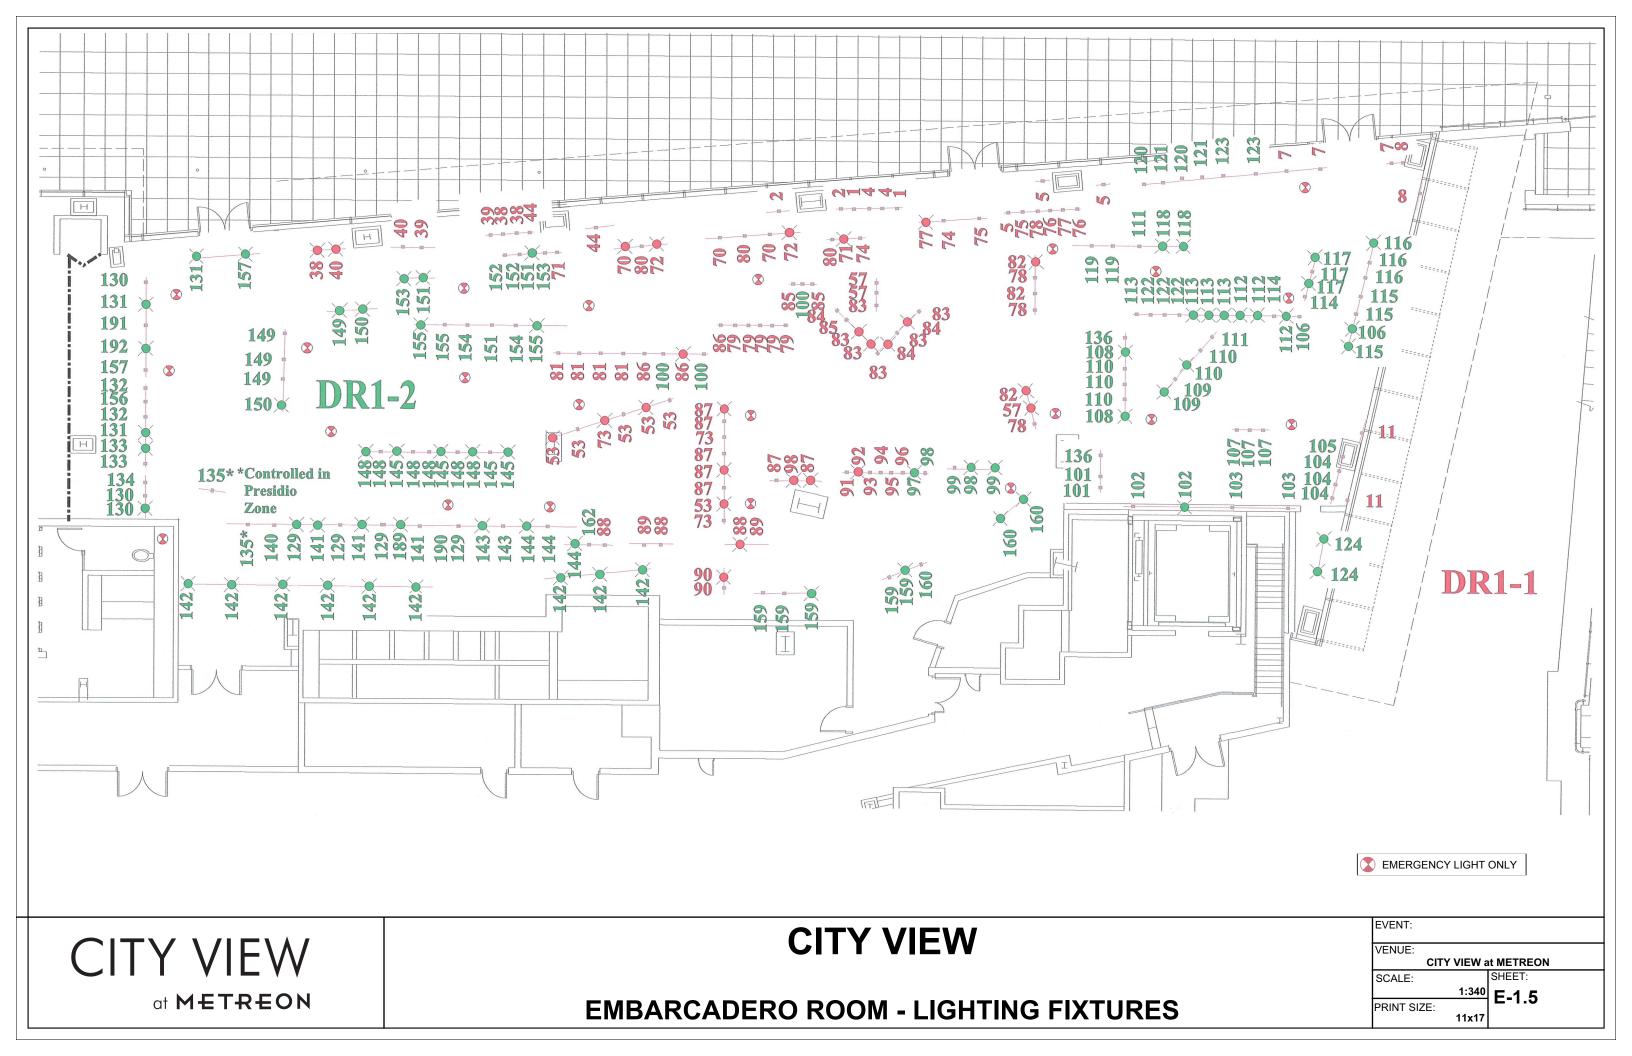

## **ELECTRICAL NOTES**

- 1. CAMLOCK SERVICES • USE OF CAMLOCK SERVICE MUST BE ARRANGED WITH VENUE STAFF PRIOR TO INSTALL VIA THE PRODUCTION QUESTIONNAIRE • ALL CAMLOCKS ARE PANEL MOUNTED FEMALE CONNECTIONS (5-WIRE SYSTEM; GROUND & NEUTRAL ARE NOT "TURNED")
- 2. LIGHTING CONTROL PLUG\_IN INTERFACE (ETC PLUG\_IN) • CONNECTION TO SYSTEM IS RJ-45 (ETHERNET) • SYSTEM PROTOCOL IS ANSI E1.31 SACN (Scanning ACN) • USE 10.101.90.XXX SECTION OF IP RANGE

# **PRESIDIO ROOM - ELECTRICAL & DATA**

• ANY OF THE 3 PORTS AROUND THE VENUE CAN CONTROL THE WHOLE SYSTEM

- ALL FLOOR PLANS SUBJECT TO FIRE MARSHAL APPROVAL
- NO LOADING THROUGH GUEST HALLWAY
- MUST KEEP CLEAR PATH OF MINIMUM 6' TO ALL EXITS ALL EXIT SIGNS & FIRE EQUIPMENT MUST BE VISIBLE

ALL FLOOR PLANS SUBJECT TO FIRE MARSHAL APPROVAL

• NO LOADING THROUGH GUEST HALLWAY

MUCT KEED OF EAD DATH OF MININALINA CLTO AL

• ALL CAMLOCKS ARE PANEL MOUNTED FEMALE CONNECTIONS (5-WIRE SYSTEM; GROUND & NEUTRAL ARE NOT "TURNED") LIGHTING CONTROL PLUG-IN INTERFACE (ETC PLUG-IN) • CONNECTION TO SYSTEM IS RJ-45 (ETHERNET) • SYSTEM PROTOCOL IS ANSI E1.31 sACN (Scanning ACN) • ANY OF THE 3 PORTS AROUND THE VENUE CAN CONTROL THE WHOLE SYSTEM