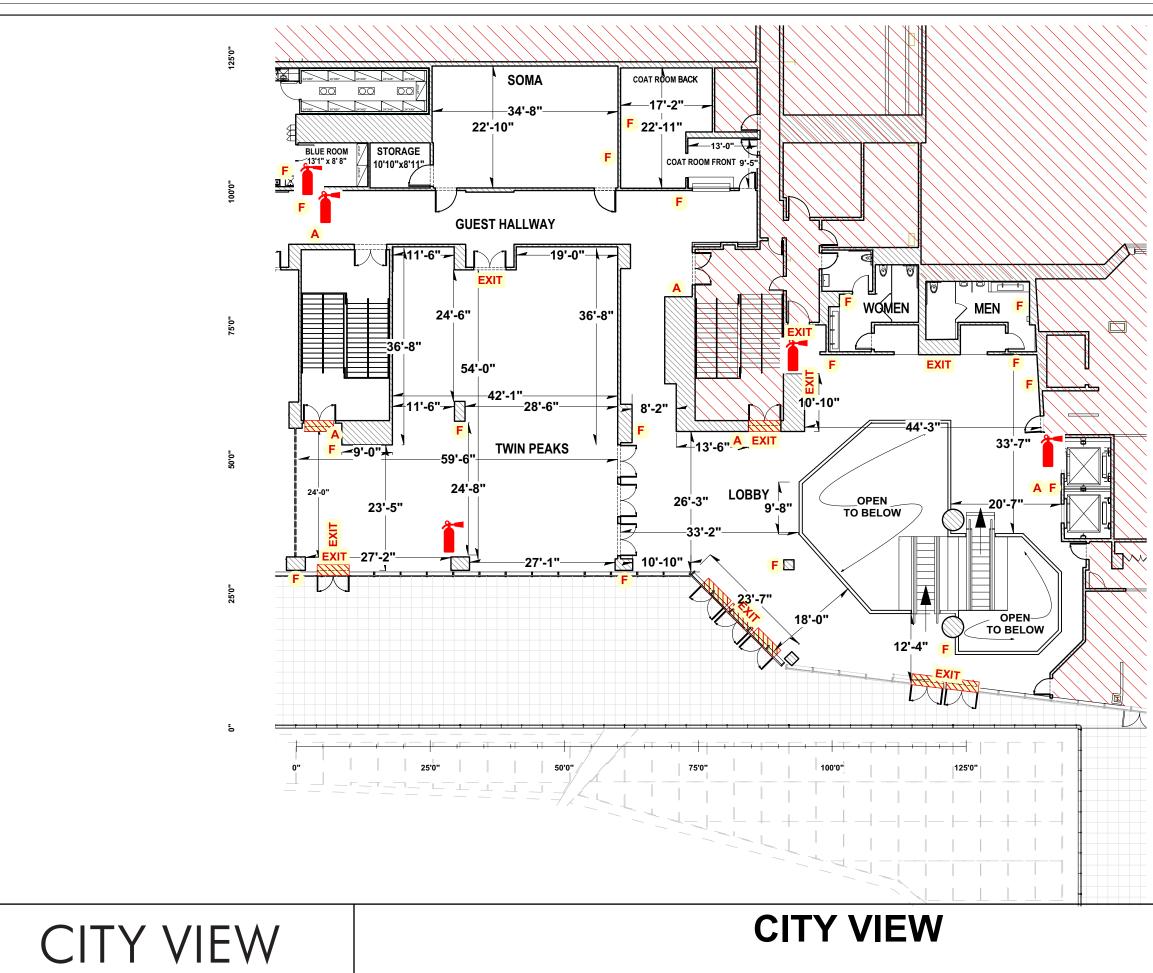

GENERAL NOTES:

EXIT

Α F EXIT SIGN

SAFETY / FIRE LEGEND

FIRE EXTINGUSHER

FIRE ALARM CALL BOX

FIRE ALARM STROBE

- ALL FLOOR PLANS SUBJECT TO FIRE MARSHAL APPROVAL

ALL FLOOR PLANS SUBJECT TO FIRE MARSHAL APPROVAL

• MUST KEEP CLEAR PATH OF MINIMUM 6' TO ALL EXITS • ALL EXIT SIGNS & FIRE EQUIPMENT MUST BE VISIBLE

• NO LOADING THROUGH GUEST HALLWAY

|      | SAFETY / FIRE LEGEND |
|------|----------------------|
| EXIT | EXIT SIGN            |
| Î    | FIRE EXTINGUSHER     |
| Α    | FIRE ALARM CALL BOX  |
| F    | FIRE ALARM STROBE    |