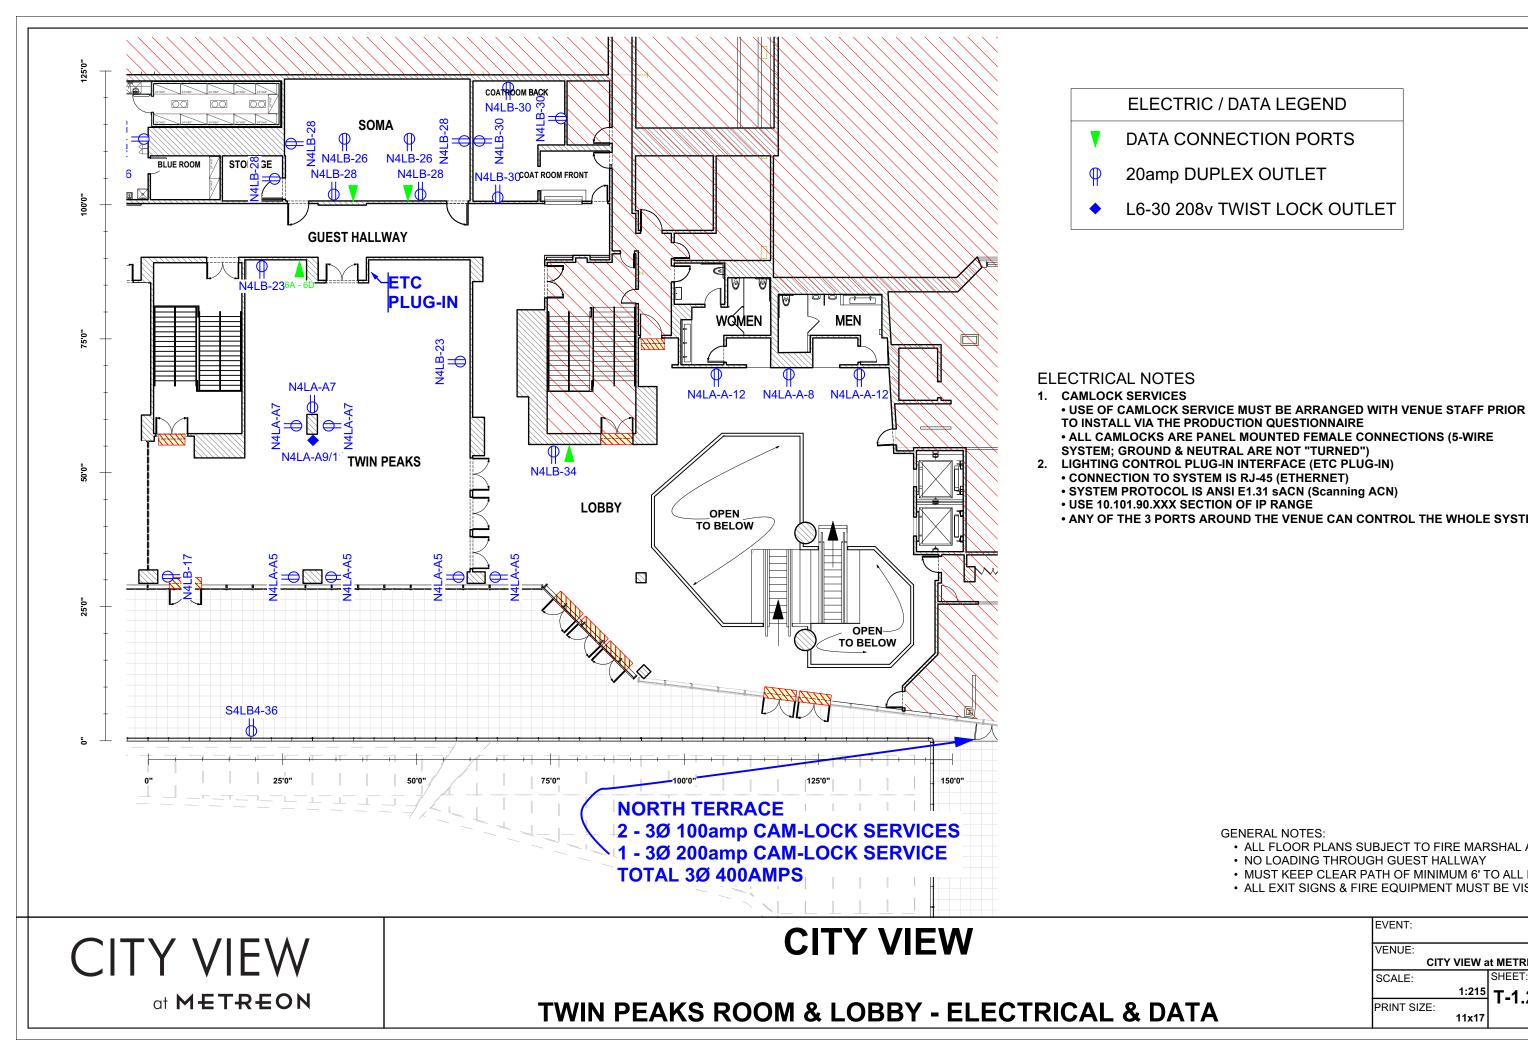

## **ELECTRICAL NOTES**

- 1. CAMLOCK SERVICES • USE OF CAMLOCK SERVICE MUST BE ARRANGED WITH VENUE STAFF PRIOR TO INSTALL VIA THE PRODUCTION QUESTIONNAIRE • ALL CAMLOCKS ARE PANEL MOUNTED FEMALE CONNECTIONS (5-WIRE SYSTEM; GROUND & NEUTRAL ARE NOT "TURNED")
- 2. LIGHTING CONTROL PLUG\_IN INTERFACE (ETC PLUG\_IN) • CONNECTION TO SYSTEM IS RJ-45 (ETHERNET) • SYSTEM PROTOCOL IS ANSI E1.31 SACN (Scanning ACN) • USE 10.101.90.XXX SECTION OF IP RANGE

# **PRESIDIO ROOM - ELECTRICAL & DATA**

• ANY OF THE 3 PORTS AROUND THE VENUE CAN CONTROL THE WHOLE SYSTEM

- ALL FLOOR PLANS SUBJECT TO FIRE MARSHAL APPROVAL
- NO LOADING THROUGH GUEST HALLWAY
- MUST KEEP CLEAR PATH OF MINIMUM 6' TO ALL EXITS ALL EXIT SIGNS & FIRE EQUIPMENT MUST BE VISIBLE

ALL FLOOR PLANS SUBJECT TO FIRE MARSHAL APPROVAL

• NO LOADING THROUGH GUEST HALLWAY

MUCT KEED OF EAD DATH OF MININALINA CLTO AL

• ALL CAMLOCKS ARE PANEL MOUNTED FEMALE CONNECTIONS (5-WIRE SYSTEM; GROUND & NEUTRAL ARE NOT "TURNED") LIGHTING CONTROL PLUG-IN INTERFACE (ETC PLUG-IN) • CONNECTION TO SYSTEM IS RJ-45 (ETHERNET) • SYSTEM PROTOCOL IS ANSI E1.31 sACN (Scanning ACN) • ANY OF THE 3 PORTS AROUND THE VENUE CAN CONTROL THE WHOLE SYSTEM

20amp DUPLEX OUTLET

L6-30 208v TWIST LOCK OUTLET

ELECTRIC / DATA LEGEND

| 219<br>214<br>219<br>212<br>214<br>219<br>219<br>219<br>219 |                                                                           |
|-------------------------------------------------------------|---------------------------------------------------------------------------|
|                                                             |                                                                           |
| 11                                                          | EVENT:                                                                    |
| ES                                                          | VENUE:<br>CITY VIEW at METREON<br>SCALE:<br>1:340<br>PRINT SIZE:<br>11x17 |