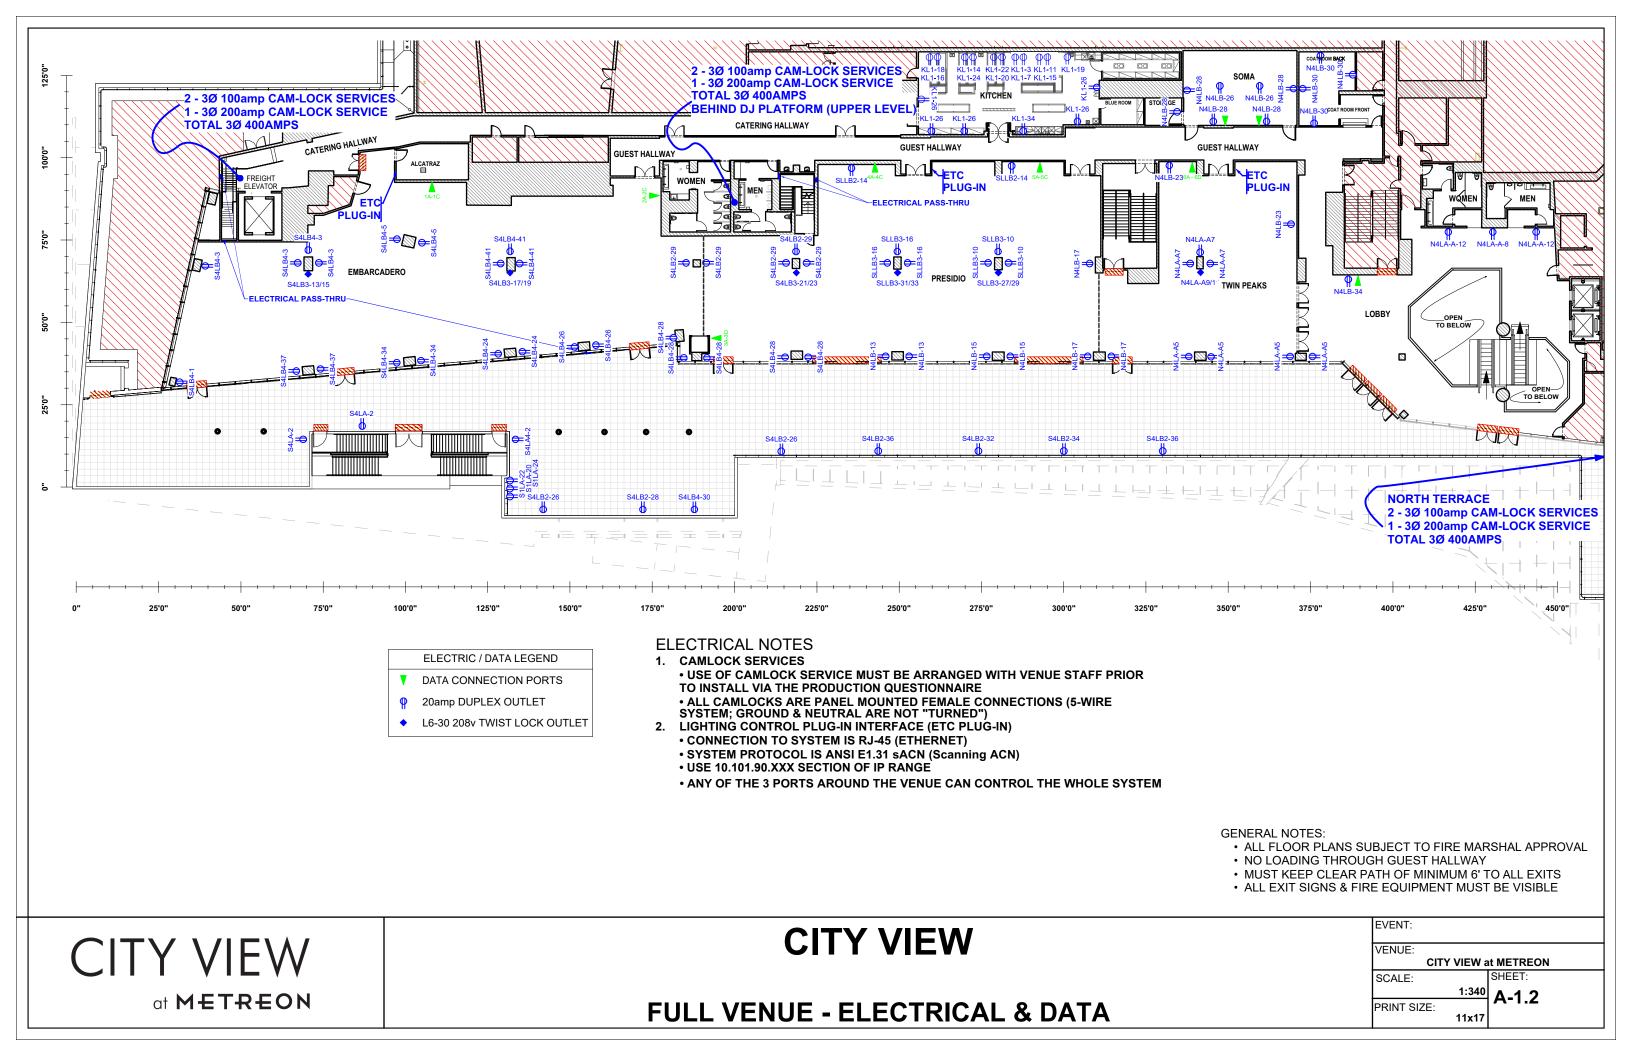

## **ELECTRICAL NOTES**

- 1. CAMLOCK SERVICES • USE OF CAMLOCK SERVICE MUST BE ARRANGED WITH VENUE STAFF PRIOR TO INSTALL VIA THE PRODUCTION QUESTIONNAIRE • ALL CAMLOCKS ARE PANEL MOUNTED FEMALE CONNECTIONS (5-WIRE SYSTEM; GROUND & NEUTRAL ARE NOT "TURNED")
- 2. LIGHTING CONTROL PLUG\_IN INTERFACE (ETC PLUG\_IN) • CONNECTION TO SYSTEM IS RJ-45 (ETHERNET) • SYSTEM PROTOCOL IS ANSI E1.31 SACN (Scanning ACN) • USE 10.101.90.XXX SECTION OF IP RANGE

# **PRESIDIO ROOM - ELECTRICAL & DATA**

• ANY OF THE 3 PORTS AROUND THE VENUE CAN CONTROL THE WHOLE SYSTEM

- ALL FLOOR PLANS SUBJECT TO FIRE MARSHAL APPROVAL
- NO LOADING THROUGH GUEST HALLWAY
- MUST KEEP CLEAR PATH OF MINIMUM 6' TO ALL EXITS ALL EXIT SIGNS & FIRE EQUIPMENT MUST BE VISIBLE

ALL FLOOR PLANS SUBJECT TO FIRE MARSHAL APPROVAL

• NO LOADING THROUGH GUEST HALLWAY

MUCT KEED OF EAD DATH OF MININALINA CLTO AL

• ALL CAMLOCKS ARE PANEL MOUNTED FEMALE CONNECTIONS (5-WIRE SYSTEM; GROUND & NEUTRAL ARE NOT "TURNED") LIGHTING CONTROL PLUG-IN INTERFACE (ETC PLUG-IN) • CONNECTION TO SYSTEM IS RJ-45 (ETHERNET) • SYSTEM PROTOCOL IS ANSI E1.31 sACN (Scanning ACN) • ANY OF THE 3 PORTS AROUND THE VENUE CAN CONTROL THE WHOLE SYSTEM

20amp DUPLEX OUTLET

L6-30 208v TWIST LOCK OUTLET

ELECTRIC / DATA LEGEND

| 219<br>214<br>219<br>212<br>214<br>219<br>219<br>219<br>219 |                                                                           |
|-------------------------------------------------------------|---------------------------------------------------------------------------|
|                                                             |                                                                           |
| 11                                                          | EVENT:                                                                    |
| ES                                                          | VENUE:<br>CITY VIEW at METREON<br>SCALE:<br>1:340<br>PRINT SIZE:<br>11x17 |