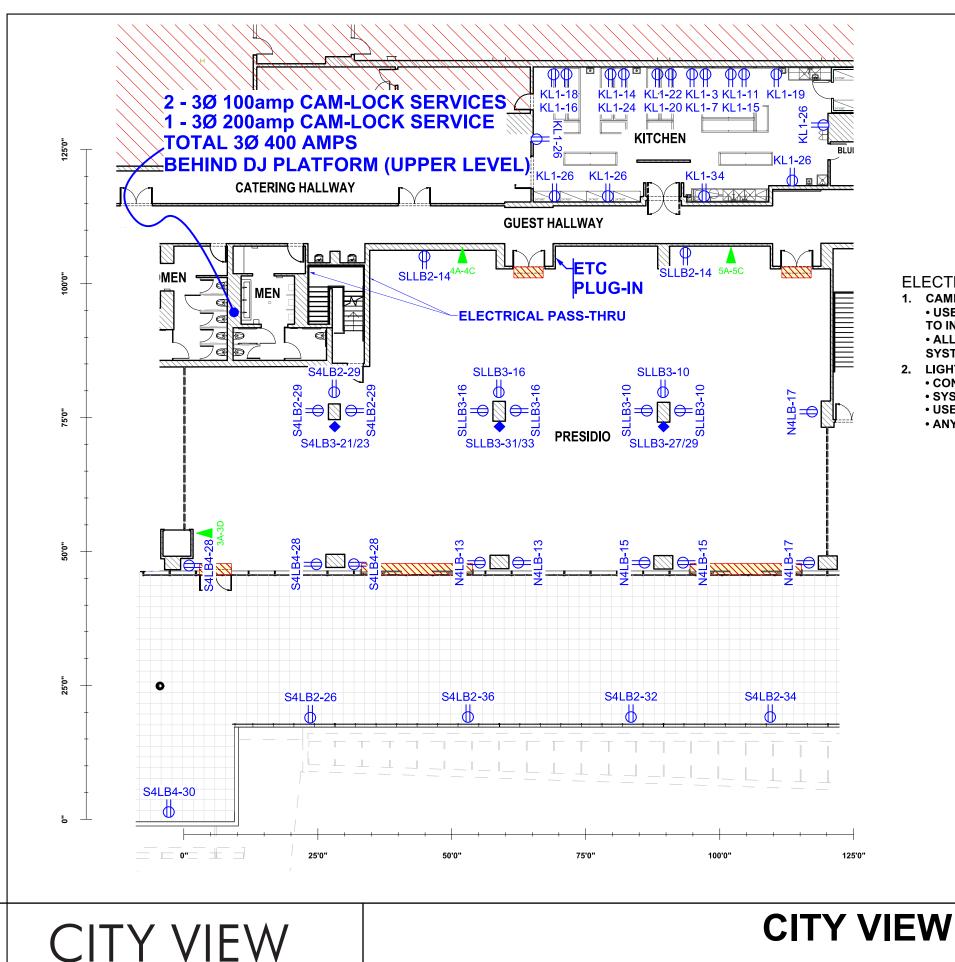

• ALL EXIT SIGNS & FIRE EQUIPMENT MUST BE VISIBLE

- NO LOADING THROUGH GUEST HALLWAY • MUST KEEP CLEAR PATH OF MINIMUM 6' TO ALL EXITS

125'0'

2 - 3Ø 100amp CAM-LOCK SERVICES 1 - 3Ø 200amp CAM-LOCK SERVICE

TOTAL 3Ø 400AMPS

## 2 - 3Ø 100amp CAM-LOCK SERVICES 1 - 3Ø 200amp CAM-LOCK SERVICE TOTAL 3Ø 400AMPS BEHIND DJ PLATFORM (UPPER LEVEL) **CATERING HALLWAY**

- ALL FLOOR PLANS SUBJECT TO FIRE MARSHAL APPROVAL

| EVENT:      |          |           |
|-------------|----------|-----------|
| VENUE:      | Y VIEW a | t METREON |
| SCALE:      |          | SHEET:    |
|             | 1:215    | E-1.2     |
| PRINT SIZE: | 11x17    |           |

## **ELECTRICAL NOTES**

- 1. CAMLOCK SERVICES • USE OF CAMLOCK SERVICE MUST BE ARRANGED WITH VENUE STAFF PRIOR TO INSTALL VIA THE PRODUCTION QUESTIONNAIRE • ALL CAMLOCKS ARE PANEL MOUNTED FEMALE CONNECTIONS (5-WIRE SYSTEM; GROUND & NEUTRAL ARE NOT "TURNED")
- 2. LIGHTING CONTROL PLUG\_IN INTERFACE (ETC PLUG\_IN) • CONNECTION TO SYSTEM IS RJ-45 (ETHERNET) • SYSTEM PROTOCOL IS ANSI E1.31 SACN (Scanning ACN) • USE 10.101.90.XXX SECTION OF IP RANGE

# **PRESIDIO ROOM - ELECTRICAL & DATA**

• ANY OF THE 3 PORTS AROUND THE VENUE CAN CONTROL THE WHOLE SYSTEM

- ALL FLOOR PLANS SUBJECT TO FIRE MARSHAL APPROVAL
- NO LOADING THROUGH GUEST HALLWAY
- MUST KEEP CLEAR PATH OF MINIMUM 6' TO ALL EXITS ALL EXIT SIGNS & FIRE EQUIPMENT MUST BE VISIBLE

20amp DUPLEX OUTLET

L6-30 208v TWIST LOCK OUTLET

ELECTRIC / DATA LEGEND

| 219<br>214<br>219<br>212<br>214<br>219<br>219<br>219<br>219 |                                                                           |
|-------------------------------------------------------------|---------------------------------------------------------------------------|
|                                                             |                                                                           |
| 11                                                          | EVENT:                                                                    |
| ES                                                          | VENUE:<br>CITY VIEW at METREON<br>SCALE:<br>1:340<br>PRINT SIZE:<br>11x17 |