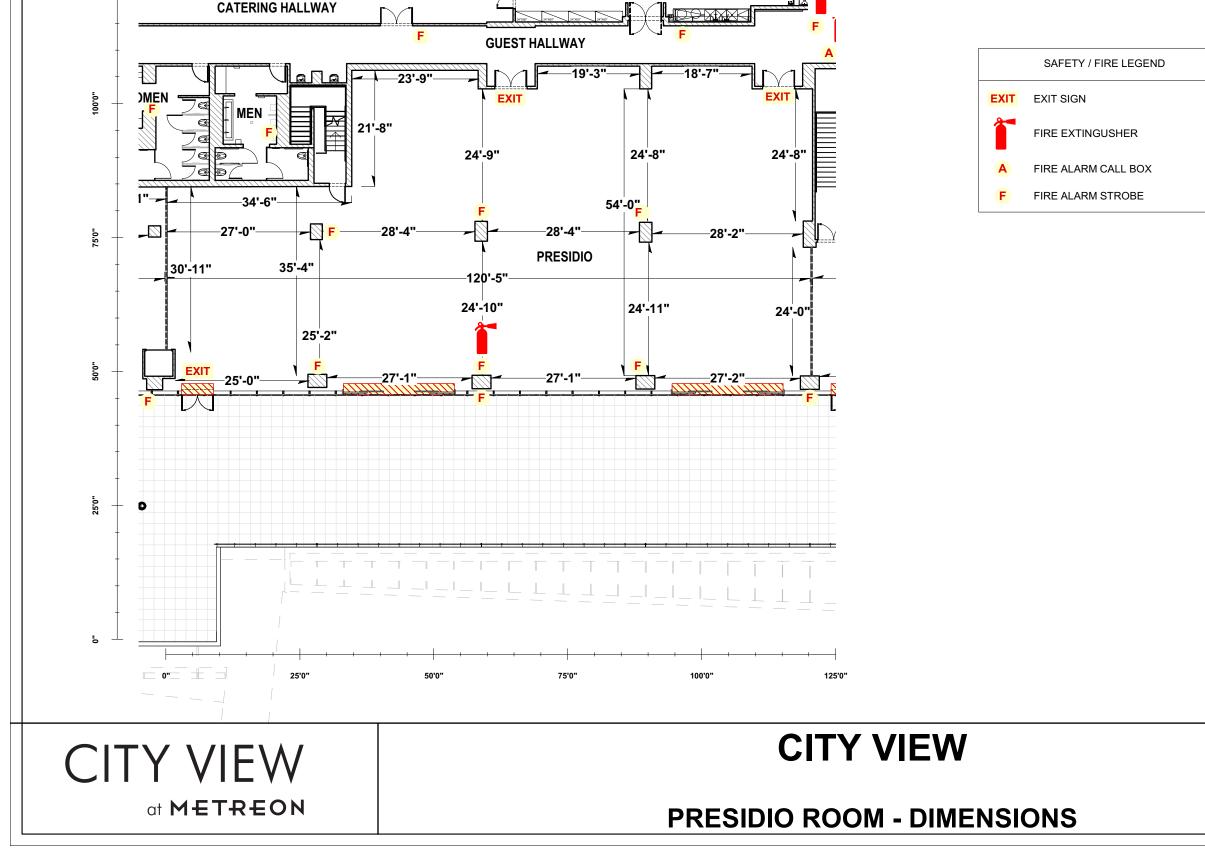

GENERAL NOTES:

EXIT

Α F EXIT SIGN

SAFETY / FIRE LEGEND

FIRE EXTINGUSHER

FIRE ALARM CALL BOX

FIRE ALARM STROBE

- ALL FLOOR PLANS SUBJECT TO FIRE MARSHAL APPROVAL

GENERAL NOTES:

• ALL FLOOR PLANS SUBJECT TO FIRE MARSHAL APPROVAL

• MUST KEEP CLEAR PATH OF MINIMUM 6' TO ALL EXITS • ALL EXIT SIGNS & FIRE EQUIPMENT MUST BE VISIBLE

- NO LOADING THROUGH GUEST HALLWAY

| EVENT:      |                          |                                          |
|-------------|--------------------------|------------------------------------------|
| VENUE:      |                          |                                          |
| CITY        | ' VIEW a                 | t METREON                                |
| SCALE:      |                          | SHEET:                                   |
|             | 1:215                    | T_1 0                                    |
| PRINT SIZE: |                          | 1-1.0                                    |
|             | 11x17                    |                                          |
|             | VENUE:<br>CITY<br>SCALE: | VENUE:<br>CITY VIEW a<br>SCALE:<br>1:215 |

ALL FLOOR PLANS SUBJECT TO FIRE MARSHAL APPROVAL

• MUST KEEP CLEAR PATH OF MINIMUM 6' TO ALL EXITS • ALL EXIT SIGNS & FIRE EQUIPMENT MUST BE VISIBLE

• NO LOADING THROUGH GUEST HALLWAY

|      | SAFETY / FIRE LEGEND |
|------|----------------------|
| EXIT | EXIT SIGN            |
| Î    | FIRE EXTINGUSHER     |
| Α    | FIRE ALARM CALL BOX  |
| F    | FIRE ALARM STROBE    |