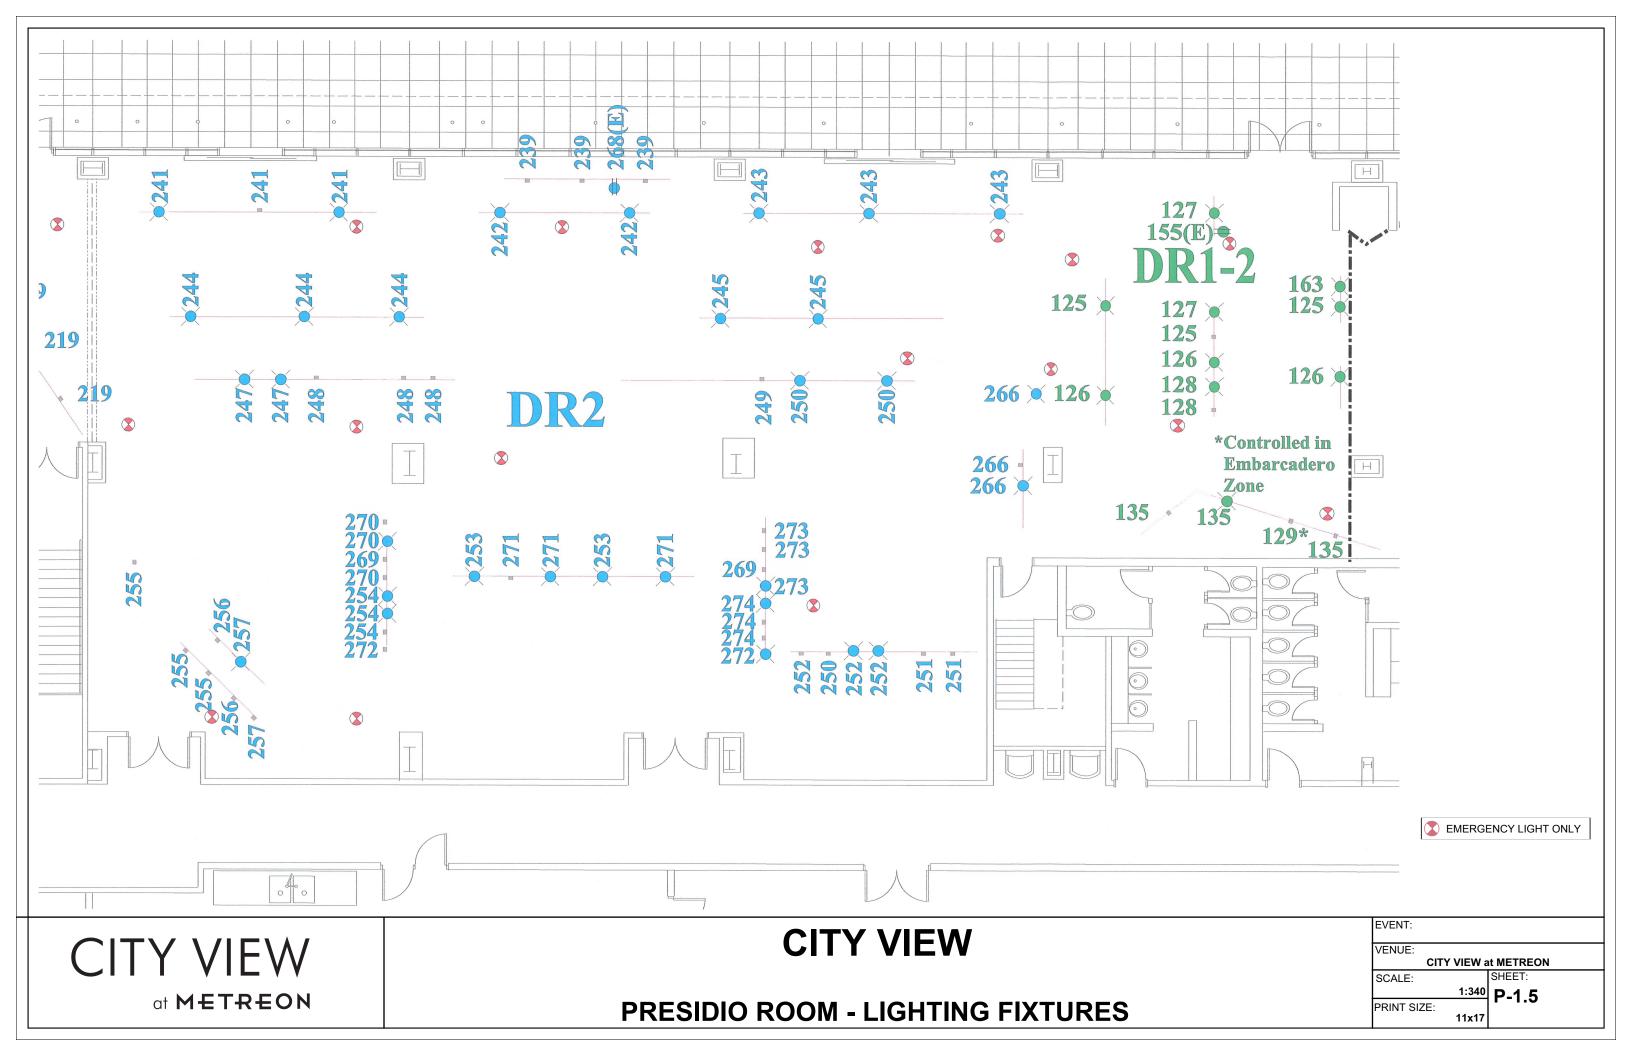

## **ELECTRICAL NOTES**

- 1. CAMLOCK SERVICES • USE OF CAMLOCK SERVICE MUST BE ARRANGED WITH VENUE STAFF PRIOR TO INSTALL VIA THE PRODUCTION QUESTIONNAIRE • ALL CAMLOCKS ARE PANEL MOUNTED FEMALE CONNECTIONS (5-WIRE SYSTEM; GROUND & NEUTRAL ARE NOT "TURNED")
- 2. LIGHTING CONTROL PLUG\_IN INTERFACE (ETC PLUG\_IN) • CONNECTION TO SYSTEM IS RJ-45 (ETHERNET) • SYSTEM PROTOCOL IS ANSI E1.31 SACN (Scanning ACN) • USE 10.101.90.XXX SECTION OF IP RANGE

# **PRESIDIO ROOM - ELECTRICAL & DATA**

• ANY OF THE 3 PORTS AROUND THE VENUE CAN CONTROL THE WHOLE SYSTEM

- ALL FLOOR PLANS SUBJECT TO FIRE MARSHAL APPROVAL
- NO LOADING THROUGH GUEST HALLWAY
- MUST KEEP CLEAR PATH OF MINIMUM 6' TO ALL EXITS ALL EXIT SIGNS & FIRE EQUIPMENT MUST BE VISIBLE

ALL FLOOR PLANS SUBJECT TO FIRE MARSHAL APPROVAL

• NO LOADING THROUGH GUEST HALLWAY

MUCT KEED OF EAD DATH OF MININALINA CLTO AL

• ALL CAMLOCKS ARE PANEL MOUNTED FEMALE CONNECTIONS (5-WIRE SYSTEM; GROUND & NEUTRAL ARE NOT "TURNED") LIGHTING CONTROL PLUG-IN INTERFACE (ETC PLUG-IN) • CONNECTION TO SYSTEM IS RJ-45 (ETHERNET) • SYSTEM PROTOCOL IS ANSI E1.31 sACN (Scanning ACN) • ANY OF THE 3 PORTS AROUND THE VENUE CAN CONTROL THE WHOLE SYSTEM