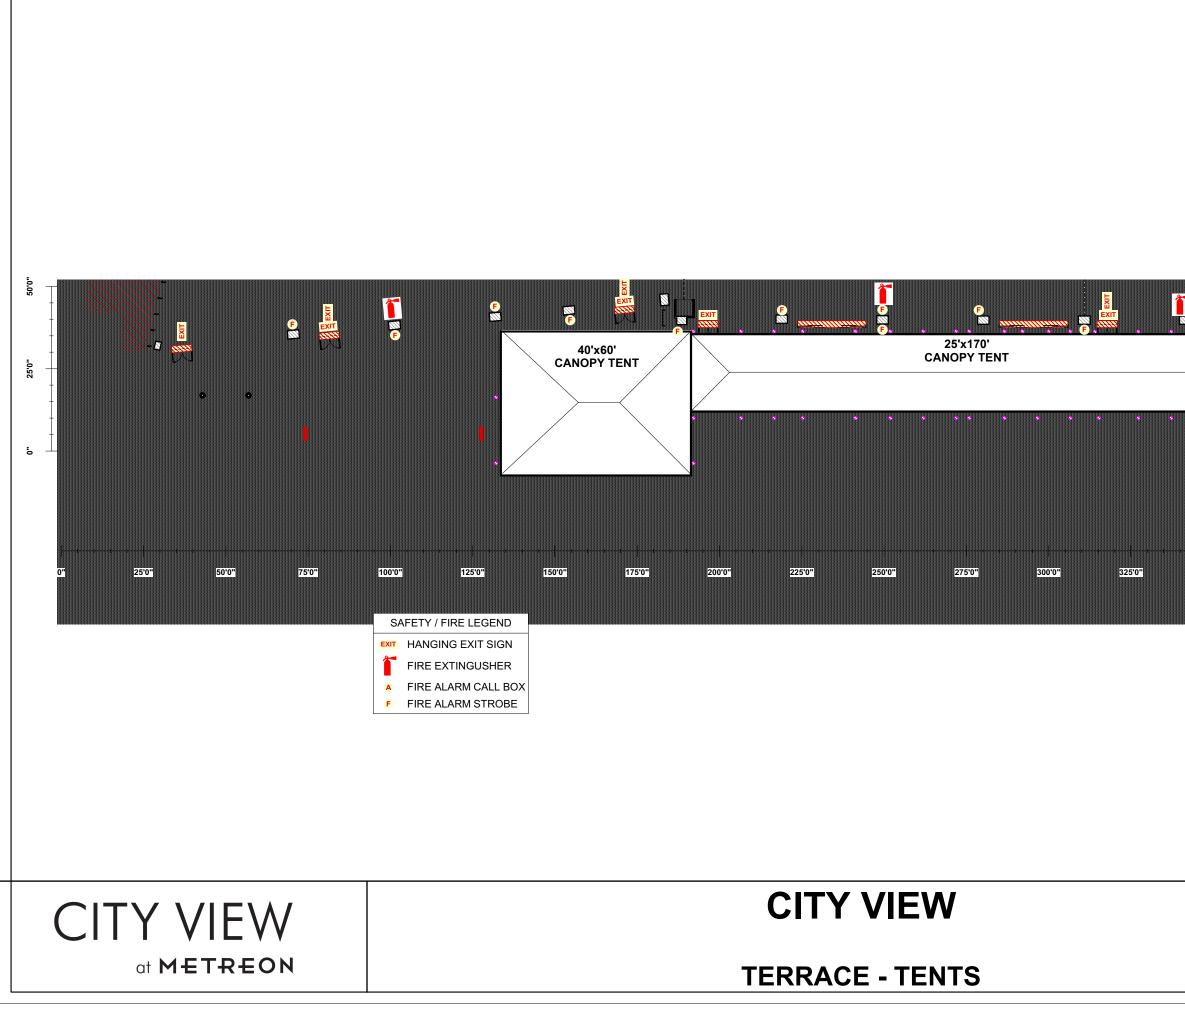

|                                                                                                                                 | COPEN<br>TO BELOW                       | OPEN<br>TO BELOW          |
|---------------------------------------------------------------------------------------------------------------------------------|-----------------------------------------|---------------------------|
| 350'0" <u>375'0"</u>                                                                                                            | 400'0" 425'0"                           | 450'0"                    |
| GENERAL NOTES:<br>• ALL FLOOR PLANS SU                                                                                          | BJECT TO FIRE MAR                       |                           |
| <ul> <li>ALL PLOOR PLANS 30</li> <li>NO LOADING THROUG</li> <li>MUST KEEP CLEAR PA</li> <li>ALL EXIT SIGNS &amp; FIR</li> </ul> | GH GUEST HALLWAY<br>ATH OF MINIMUM 6' 1 | O ALL EXITS<br>BE VISIBLE |
|                                                                                                                                 | SCALE:<br>PRINT SIZE:<br>11x17          | SHEET:<br>TER-1.2         |