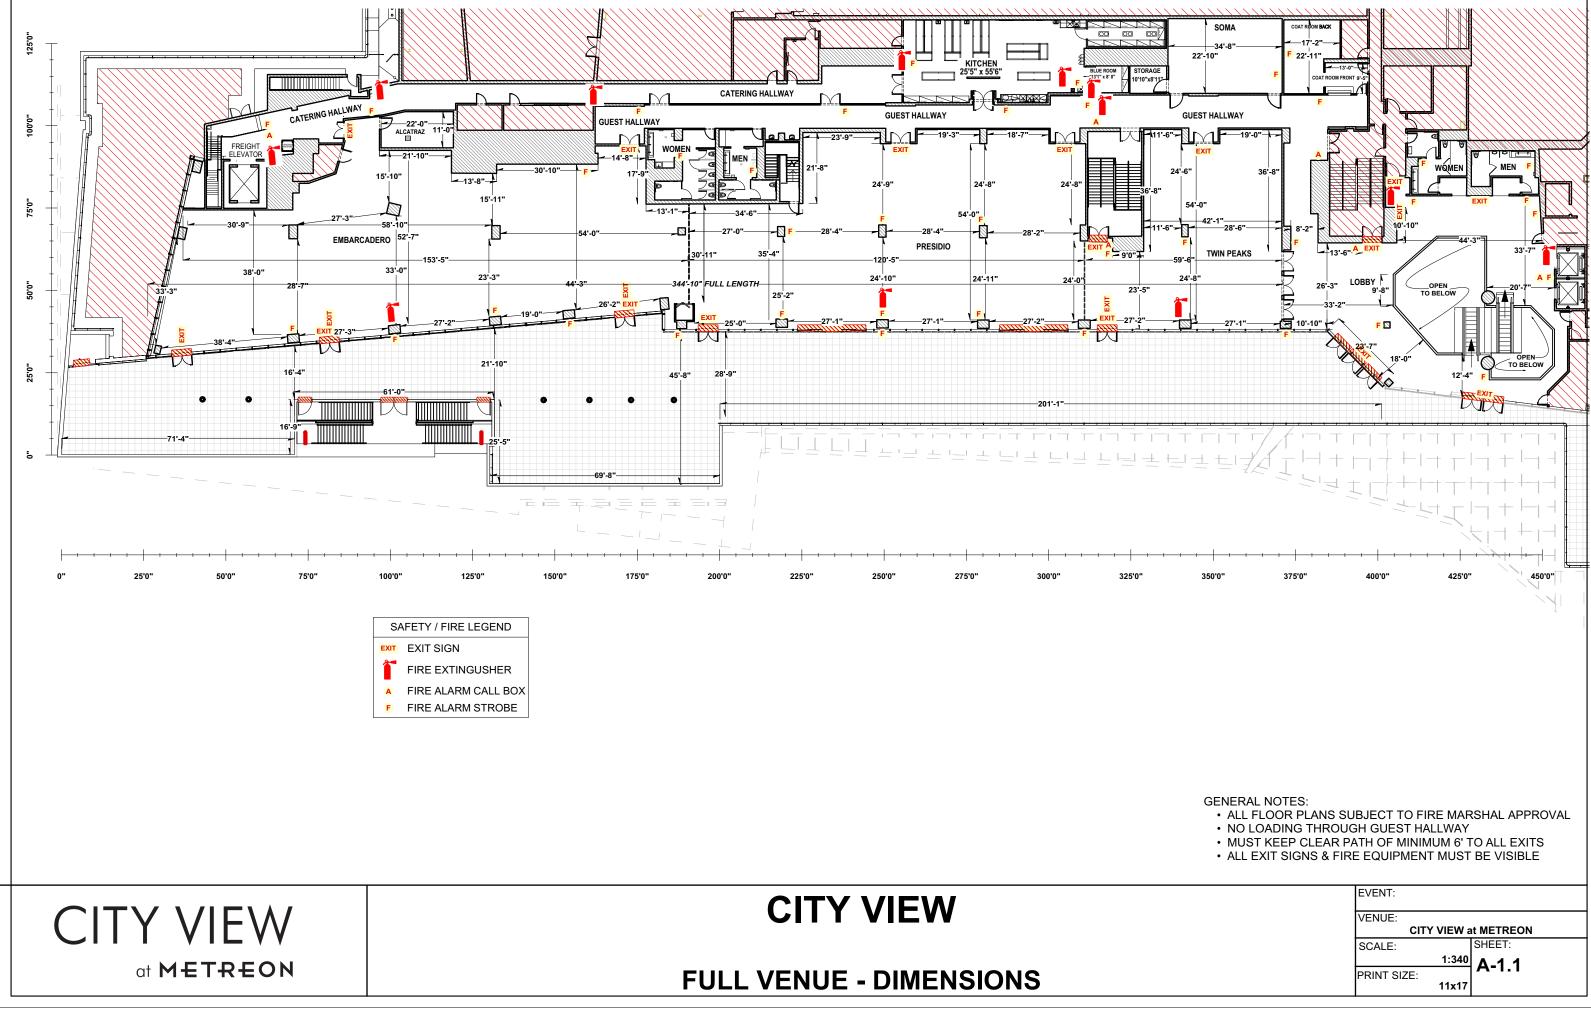

| RE EQUIPMEN | I MUST           | BE VISIBLE                                              |
|-------------|------------------|---------------------------------------------------------|
| EVENT:      |                  |                                                         |
| VENUE:      |                  |                                                         |
|             | Y VIEW a         |                                                         |
| SCALE:      |                  | SHEET:                                                  |
|             | 1:340            | A-1.1                                                   |
| PRINT SIZE: | 11x17            |                                                         |
|             | EVENT:<br>VENUE: | VENUE:<br>CITY VIEW a<br>SCALE:<br>1:340<br>PRINT SIZE: |

• ALL EXIT SIGNS & FIRE EQUIPMENT MUST BE VISIBLE

- MUST KEEP CLEAR PATH OF MINIMUM 6' TO ALL EXITS
- NO LOADING THROUGH GUEST HALLWAY
- ALL FLOOR PLANS SUBJECT TO FIRE MARSHAL APPROVAL
- GENERAL NOTES:

GENERAL NOTES:

EXIT

Α F EXIT SIGN

SAFETY / FIRE LEGEND

FIRE EXTINGUSHER

FIRE ALARM CALL BOX

FIRE ALARM STROBE

- ALL FLOOR PLANS SUBJECT TO FIRE MARSHAL APPROVAL