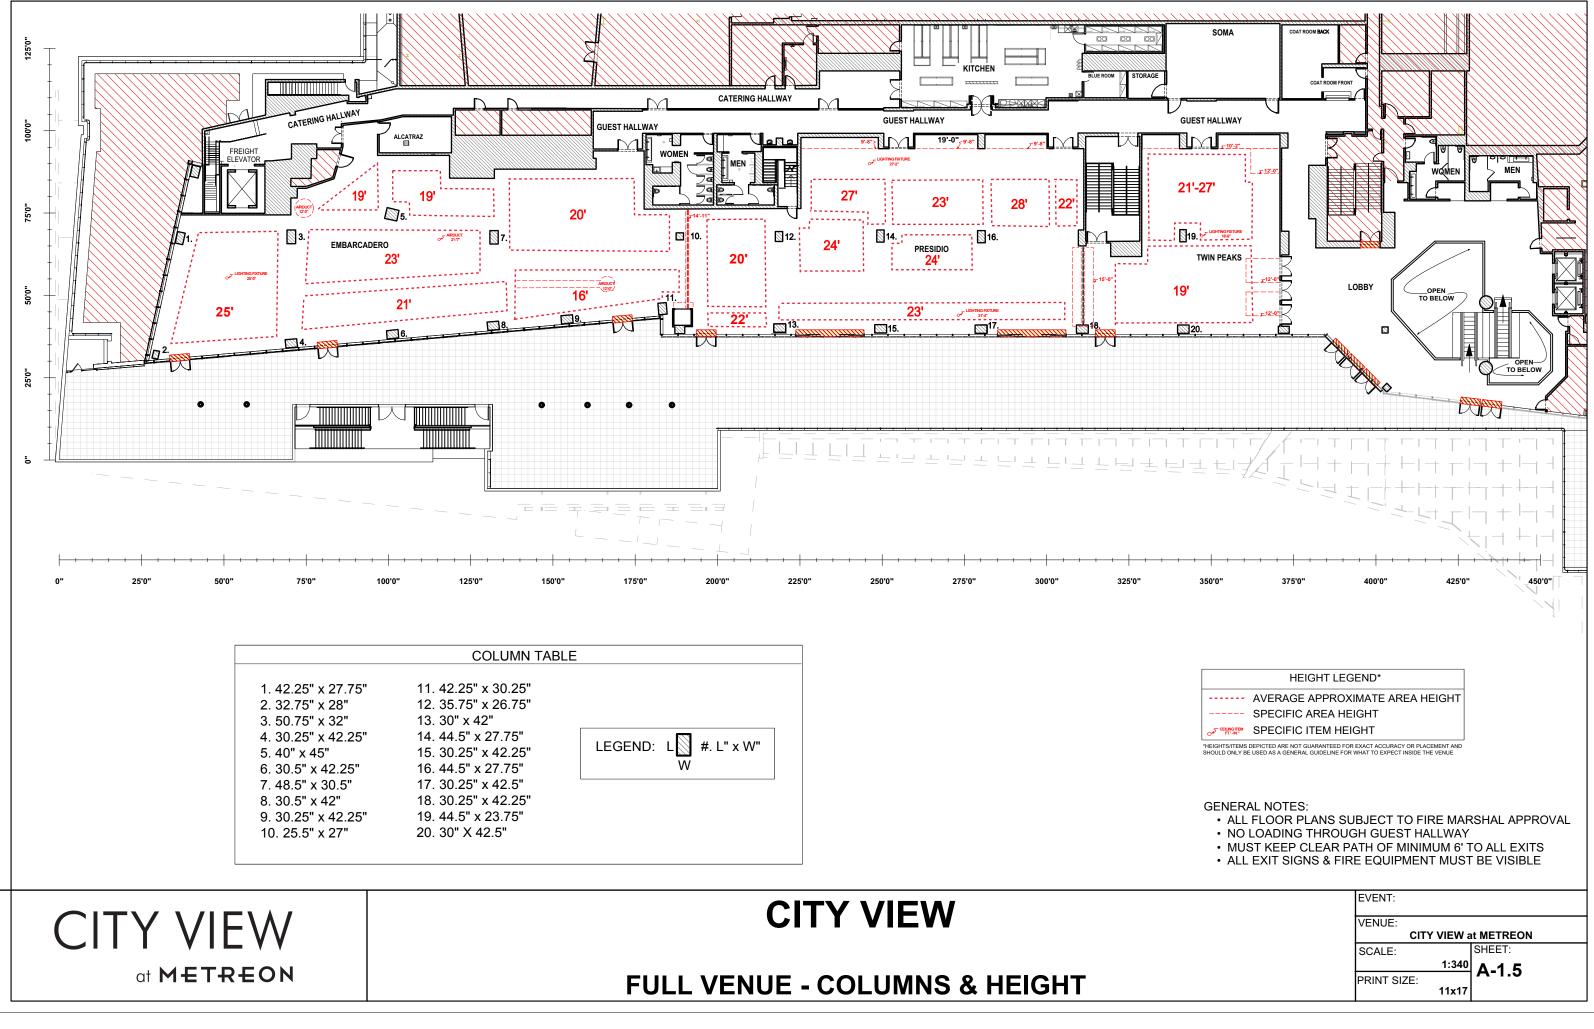

MUST KEEP CLEAR PATH OF MINIMUM 6' TO ALL EXITS
ALL EXIT SIGNS & FIRE EQUIPMENT MUST BE VISIBLE

- NO LOADING THROUGH GUEST HALLWAY

• ALL FLOOR PLANS SUBJECT TO FIRE MARSHAL APPROVAL

KITCHEN 25'5" x 55'6"