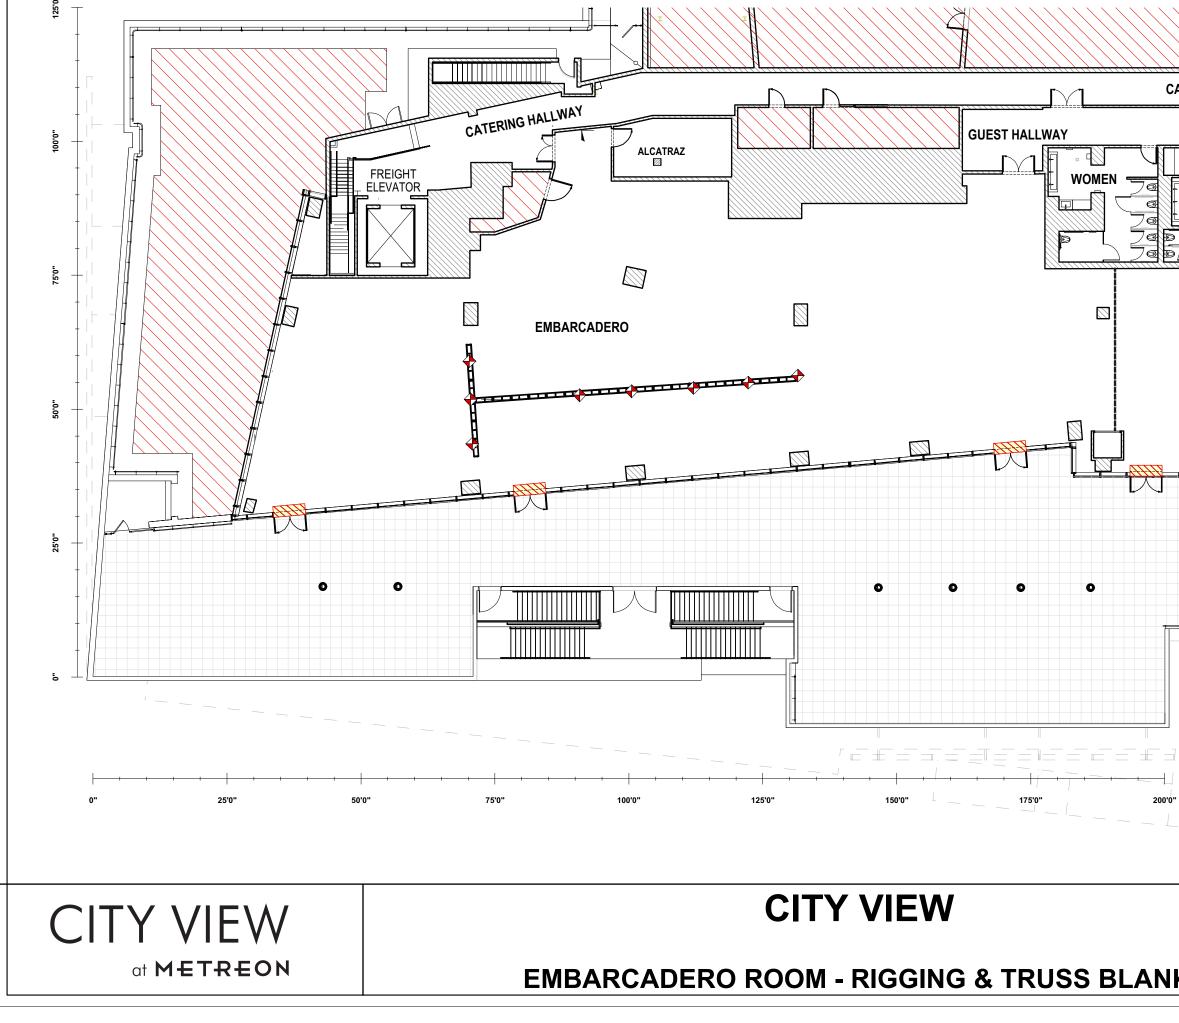

• ALL EXIT SIGNS & FIRE EQUIPMENT MUST BE VISIBLE

- NO LOADING THROUGH GUEST HALLWAY • MUST KEEP CLEAR PATH OF MINIMUM 6' TO ALL EXITS

125'0'

2 - 3Ø 100amp CAM-LOCK SERVICES 1 - 3Ø 200amp CAM-LOCK SERVICE

• ALL FLOOR PLANS SUBJECT TO FIRE MARSHAL APPROVAL

• MUST KEEP CLEAR PATH OF MINIMUM 6' TO ALL EXITS • ALL EXIT SIGNS & FIRE EQUIPMENT MUST BE VISIBLE

• NO LOADING THROUGH GUEST HALLWAY

**RIGGING LEGEND** 

# 1/4 TON MOTOR (DOUBLE REEVED)

**RIGGING POINT**  $\triangle$ 

# A RIGGING POINT

# RIGGING LEGEND 1/4 TON MOTOR (DOUBLE REEVED)

 $\mathbf{\bullet}$ 

KITCHEN

| EVENT:      |                          |                                                         |
|-------------|--------------------------|---------------------------------------------------------|
| VENUE:      |                          |                                                         |
| CITY        | VIEW a                   |                                                         |
| SCALE:      |                          | SHEET:                                                  |
|             | 1:215                    | P-1.0                                                   |
| PRINT SIZE: |                          | 1 1.0                                                   |
|             | 11x17                    |                                                         |
|             | VENUE:<br>CITY<br>SCALE: | VENUE:<br>CITY VIEW a<br>SCALE:<br>1:215<br>PRINT SIZE: |